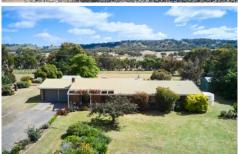

Positioned on approx 1.36Ha (3+acres) opposite the 17th hole of the Belvoir Park Golf Club, you'll discover a beautiful three-bedroom home offering appealing interiors enhanced by abundant natural light and uninterrupted views of the gardens and surrounding vistas.

The one-owner home features a tiled entry opening to a formal lounge and dining room with timber-lined raked ceilings and a feature brick wall with open fireplace.

Next door the remodelled kitchen includes electric cooking appliances and new joinery including a double pantry cupboard. There's a Miele dishwasher for quick cleanups,