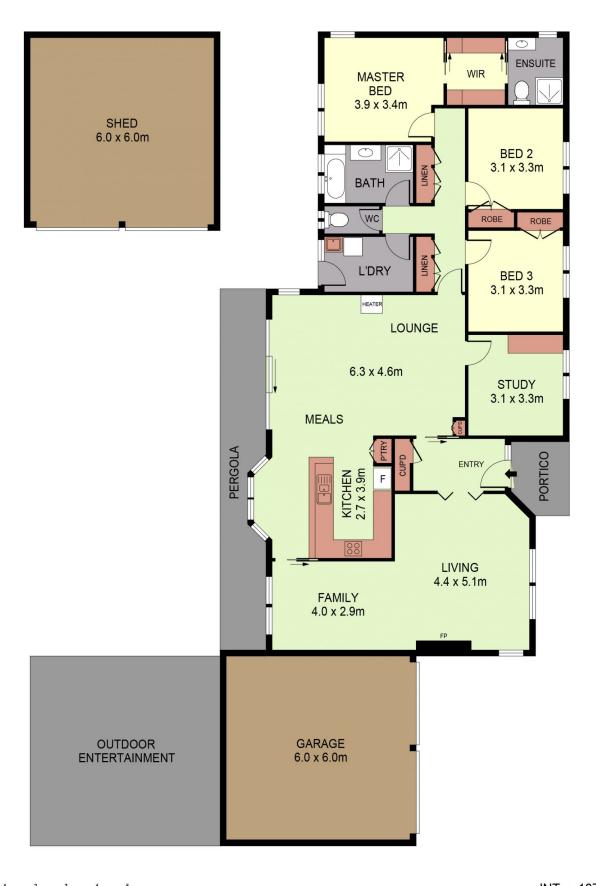

O 1 2 3 4 5 SCALE (METRES)

PLANS SHOWN ONLY INDICATIVE OF LAYOUT. DIMENSIONS ARE APPROXIMATE.

PLANS SHOWN ONLY INDICATIVE OF LAYOUT. DIMENSIONS ARE APPROXIMATE.

GARAGE: 36m²