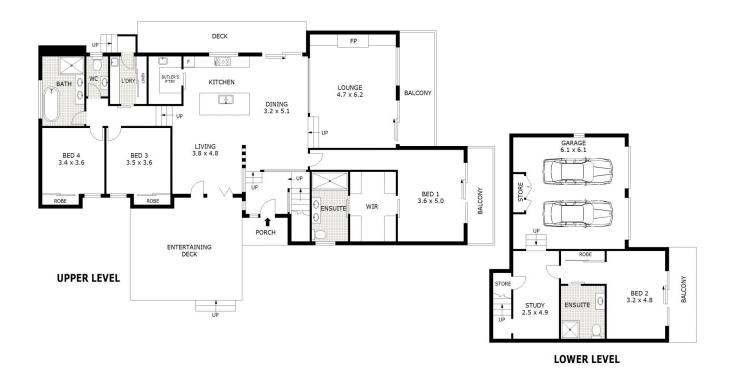

Sitting on a significant Strathdale corner block of 707sqm, the light-filled home now features a formal entry, four bedrooms, three modish bathrooms, powder room, fitted laundry, open-plan kitchen, dining and family living with raked ceiling and a formal split-level lounge. The chef-worthy kitchen makes a lasting first impression with stone waterfall bench tops, ample soft-close cabinetry, Smeg 900mm dual-fuel oven cooktop, window splash back, Smeg dishwasher and a stunning butler's pantry with wine

Lower Level 1 - 44 m² Upper Level - 189 m² Garage 8 alcony - 29 m² Entertaining Deck - 189 m² Garage 8 alcony - 29 m² Entertaining Deck - 16 m² Deck - 33 m² Deck - 16 m² Deck - 335 m² Deck - 352 m² Deck - 16 m² Deck - 352 m² Deck - 352 m² Deck - 16 m² Deck - 352 m² Deck - 352