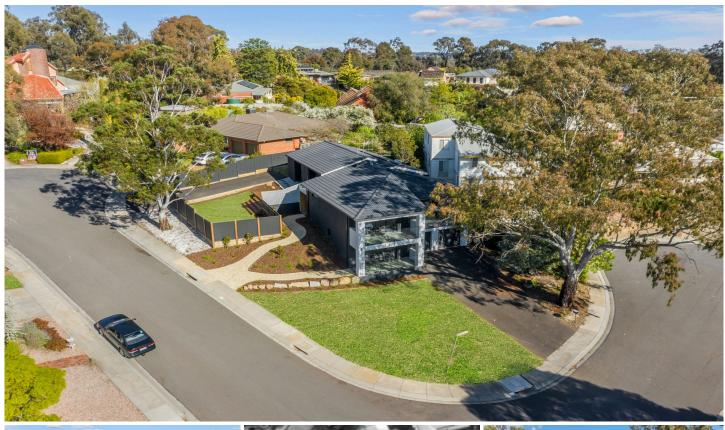

## 1 Sherpa Court Strathdale VIC

This multi-level home built back in the eighties when red bricks and cream paint were the fashion has been transformed by innovation, clean lines, and premium finish to create a thoroughly modern masterpiece. Externally rendered for a new look, the home presents as new from the street and even better from inside where you find loads of natural light, impeccable presentation, and contemporary style.

Sitting on a significant Strathdale corner block of 707sqm, the light-filled home now features a formal entry, four bedrooms, three modish bathrooms, powder room, fitted laundry, open-plan kitchen, dining and family living with raked ceiling and a formal split-level lounge. The chef-worthy kitchen makes a lasting first impression with stone waterfall bench tops, ample soft-close cabinetry, Smeg 900mm dual-fuel oven cooktop, window splash back, Smeg dishwasher and a stunning butler's pantry with wine

4 🗀 3 🔓 2 🖨

Price : \$ 812,000 Building Size : 352 sqm

Land Size : 707 sqm View : https://wv

: https://www.dck.com.au/sale/vic/greater-bendigo-region/strathdale/residential/ho

use/5997085

Leonie Butler (03) 5440 5000