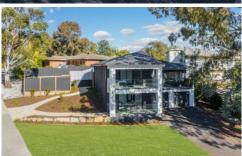

## 1 Sherpa Court Strathdale VIC

This multi-level home built back in the eighties when red bricks and cream paint were the fashion has been transformed by innovation, clean lines, and premium finish to create a thoroughly modern masterpiece. Externally rendered for a new look, the home presents as new from the street and even better from inside where you find loads of natural light, impeccable presentation, and contemporary style.

Sitting on a significant Strathdale corner block of 707sqm, the light-filled home now features a formal entry, four bedrooms, three modish bathrooms, powder room, fitted laundry, open-plan kitchen, dining and family living with raked ceiling and a formal split-level lounge. The chef-worthy kitchen makes a lasting first impression with stone waterfall bench tops, ample soft-close cabinetry, Smeg 900mm dual-fuel oven cooktop, window splash back, Smeg dishwasher and a stunning butler's pantry with wine

4 🗀 3 🔓 2 🖨

Price : \$ 812,000 Building Size : 352 sqm

Land Size : 707 sqm View : https://wv

: https://www.dck.com.au/sale/vic/greater-bendigo-region/strathdale/residential/ho

use/5997085

Leonie Butler (03) 5440 5000