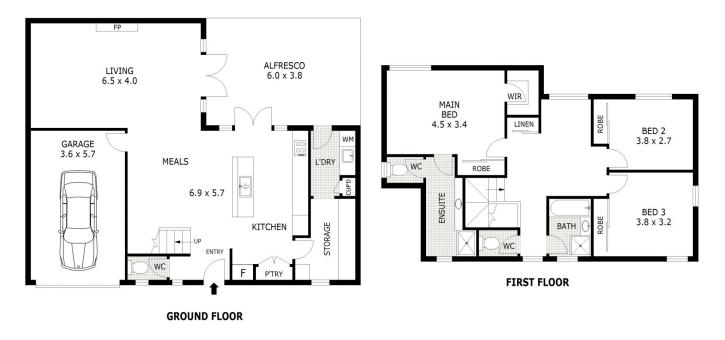

The front door opens directly into the large open plan kitchen, living and dining area. Stairs to the upper level are positioned to one side, along with full powder room, storage space, and secure access to the garage. Off the kitchen is a butler's pantry that is large enough to also serve as a study space, and a laundry. Bedrooms, and an additional

Leonie Butler (03) 5440 5000

Kaye Lazenby (03) 5440 5000

https://www.dck.com.au Bendigo Real Estate Agents

0 1 2 3 4 5

|                                                                                                                             | Ground Floor<br>First Floor |     | 84 m <sup>2</sup><br>75 m <sup>2</sup>                                            |
|-----------------------------------------------------------------------------------------------------------------------------|-----------------------------|-----|-----------------------------------------------------------------------------------|
| Scale in metres. Indicative only. Dimensions are approximate. All information contained herein is gathered from sources we  | Garage                      | -   | 23 m <sup>2</sup>                                                                 |
| believe to be reliable. However we cannot guarantee its accuracy and interested parties should rely on their own enquiries. | Alfresco<br>Total           | - 1 | 75 m <sup>2</sup><br>23 m <sup>2</sup><br>26 m <sup>2</sup><br>193 m <sup>2</sup> |