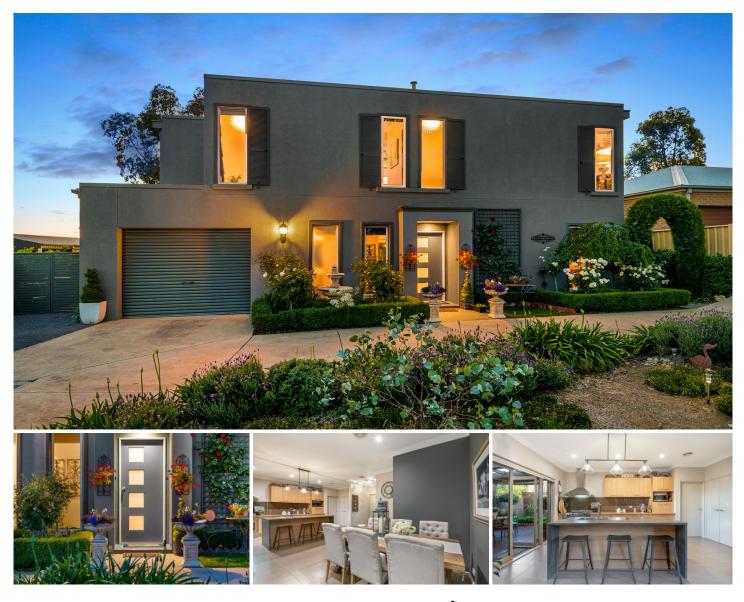

## 8 Amber Court East Bendigo VIC

This immaculate two-storey property offers a simple lifestyle that is close to it all. With the city centre and Lake Weeroona just minutes away, the home is walking distance to bus stops, café and walking tracks, including the O'Keefe Rail Trail. Neatly tucked away at the top of a quiet court, this contemporary build provides a lifestyle that is pretty and practical. Absolutely perfect for a young professional, an empty nester, or an investor seeking a low-maintenance yet appealing property, this home would also be ideal for a buyer looking to work from home.

The front door opens directly into the large open plan kitchen, living and dining area. Stairs to the upper level are positioned to one side, along with full powder room, storage space, and secure access to the garage. Off the kitchen is a butler's pantry that is large enough to also serve as a study space, and a laundry. Bedrooms, and an additional