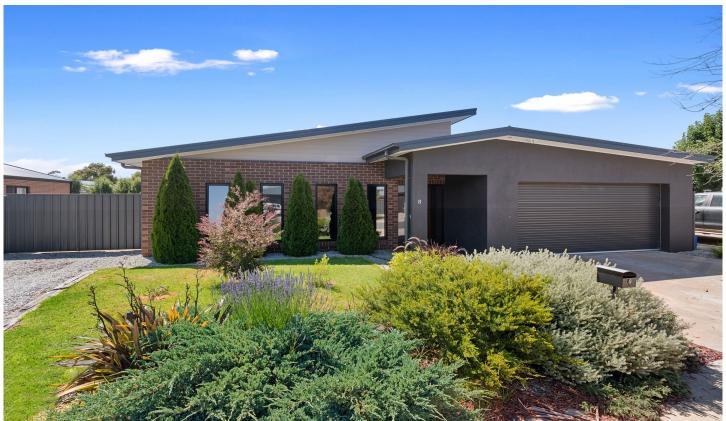

## 8 Erindale Way Marong VIC

This stylish contemporary home offers relaxed modern living a mere 20-minute drive from Bendigo CBD with the relaxing country at your doorstep.

It's a fabulous opportunity for any size family. The spacious home offers generous living areas for all occasions and seasons, four good sized bedrooms, and two chic bathrooms.

From the extra-wide and welcoming entry hall, everything leads to the hub of the home - the large open-plan living, dining and kitchen area with convenient study nook.

The standout kitchen will appeal to keen cooks with a 900mm live gas/electric cooker, Bosch dishwasher, loads of glossy black cabinetry including double pantry and a granite-topped island for food prepping and casual dining. The dining area flows seamlessly through big stacking sliders to the covered outdoor living zone complete with servery window from the kitchen, ceiling fan, TV points and

4 🕮 2 🖺 2 🖨

**Price** : \$ 570,000 **Land Size** : 720 sgm

View: https://www.dck.com.au/sale/vic/greater-ben

digo-region/marong/residential/house/61398

96

Leonie Butler (03) 5440 5000

Kaye Lazenby (03) 5440 5000