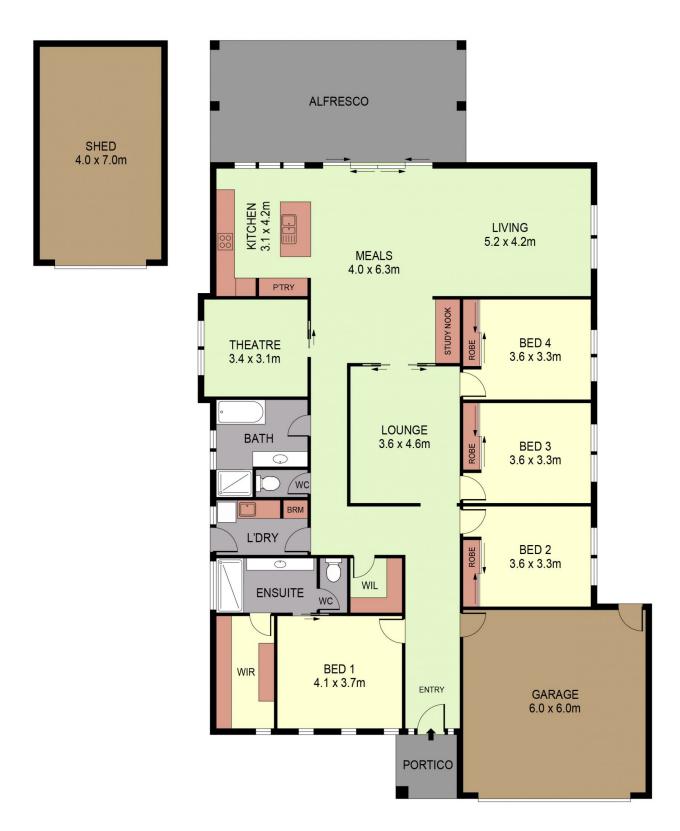

## 8 Erindale Way Marong VIC

This stylish contemporary home offers relaxed modern living a mere 20-minute drive from Bendigo CBD with the relaxing country at your doorstep.

It's a fabulous opportunity for any size family. The spacious home offers generous living areas for all occasions and seasons, four good sized bedrooms, and two chic bathrooms.

From the extra-wide and welcoming entry hall, everything leads to the hub of the home - the large open-plan living, dining and kitchen area with convenient study nook.

The standout kitchen will appeal to keen cooks with a 900mm live gas/electric cooker, Bosch dishwasher, loads of glossy black cabinetry including double pantry and a granite-topped island for food prepping and casual dining. The dining area flows seamlessly through big stacking sliders to the covered outdoor living zone complete with servery window from the kitchen, ceiling fan, TV points and

 $\begin{array}{c} \text{INT} \ : \ 210\text{m}^2 \\ \text{SHED} \ : \ 28\text{m}^2 \\ \text{GARAGE} \ : \ 36\text{m}^2 \end{array}$ 

PLANS SHOWN ONLY INDICATIVE OF LAYOUT. DIMENSIONS ARE APPROXIMATE. Ref. No: 00000