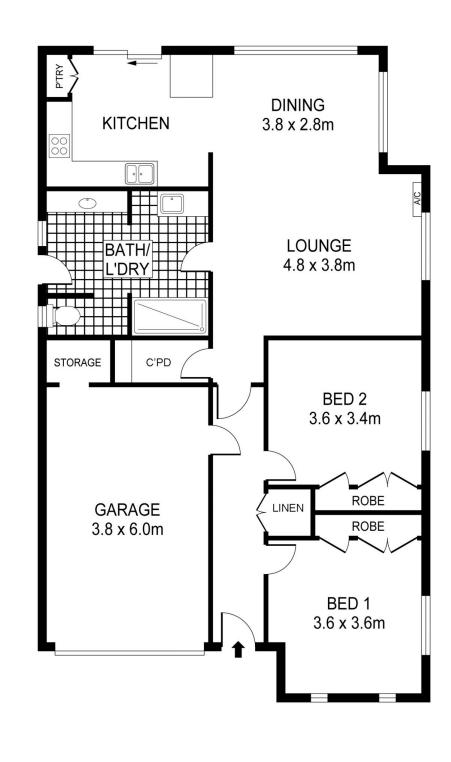

View

**Kurtis Lynch** 03 5440 5040

0 1 2 3
SCALE (METRES)

PLANS SHOWN ONLY INDICATIVE OF LAYOUT. DIMENSIONS ARE APPROXIMATE. Ref. No: 59050