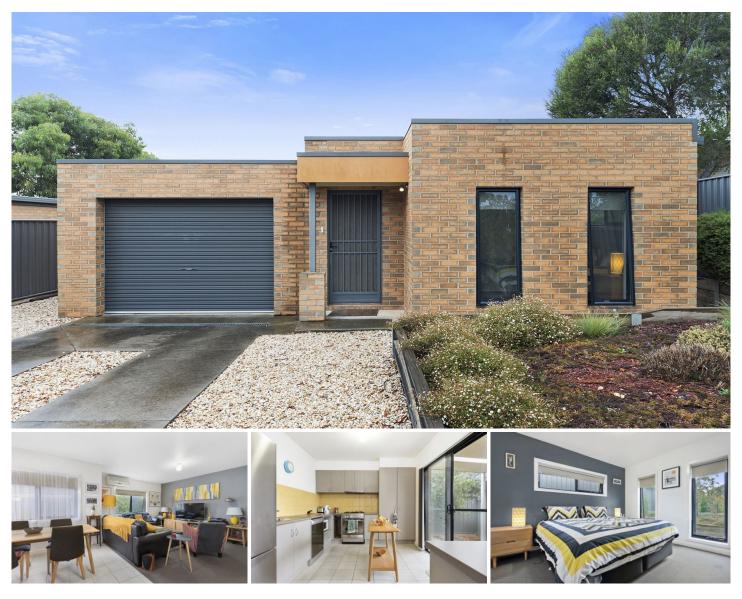

## 26a Thorpe Street California Gully VIC

Sold Off Market by Justin Pell.

" please note these images do not reflect the current condition of the property "

Currently leased until November at \$290 pw and kept well by the current tenants.

and Located within 5 minutes to the CBD, is this attractive townhouse on its own title. Offering 2 large bedrooms with BIR's, boasting raised height ceilings and square set plaster throughout it really creates a great feeling of space. The formal lounge area is light bright and open and flows into the tiled dining area. Split system heating & cooling as well as a gas wall furnace for comfortable living all year round.

The kitchen has plentiful storage and bench space,

| 2 🍋 | 1 🚔 | 1 🚘 |
|-----|-----|-----|
|-----|-----|-----|

| Price     | :\$318,000 |
|-----------|------------|
| Land Size | : 381 sam  |

- - : https://www.dck.com.au/sale/vic/greater-ben digo-region/california-gully/residential/townh ouse/6191043