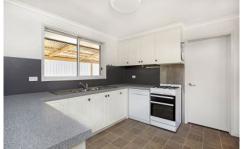

The kitchen provides gas cooking, dishwasher and a generous amount of bench space for food preparation.

Both the bathroom and laundry are generous in size with built in cupboard to the laundry and linen press to the hallway and good sized robes to all three bedrooms. The bathroom provides a large shower and vanity. There is a