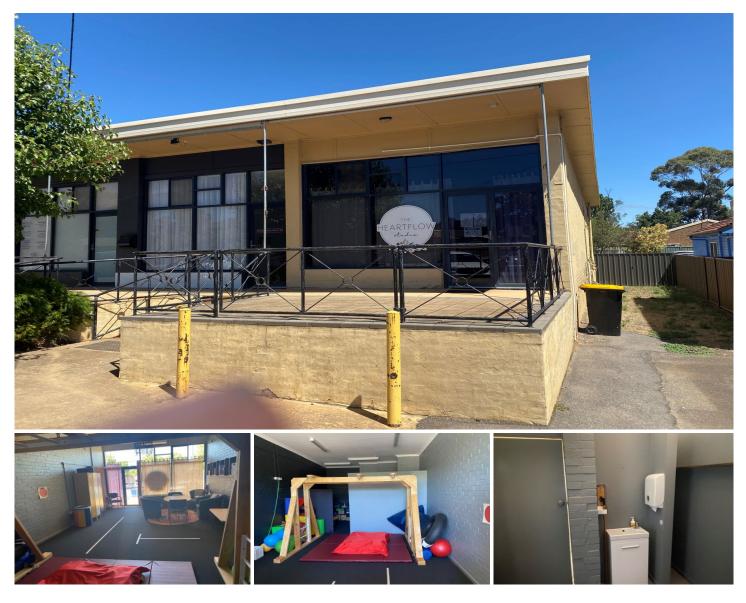

## Shop 1, 11 Lowndes Street Kennington VIC

- Situated in Busy Lowndes Street is this 50m2 (approx) Premise.

- Suitable for Retail Use, Small Professional Office or Allied Health Type Tenancy

- Neighbours Include The Fountain Bar and Amcal Chemist

- Potential of Becoming a Hub of Allied Health Services for Kennington.

- 6 Shared Angled Off Street Car Parks Right at the Front Door

- Disabled Friendly Access to all 3 Premises.

- Good Looking Frontage with Landscaped Gardens Out Front.

- Includes it's own toilet and the benefit of driveway/side access