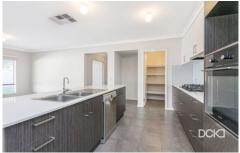

Open plan, quality kitchen boasting stone benches, glass splash backs, stainless steel appliances and walk in pantry, opens up to a side pergola for outdoor entertaining; one

4 📮 2 🔓 2 😭

**View**: https://www.dck.com.au/lease/vic/greater-bendig o-region/strathfieldsaye/residential/house/628849