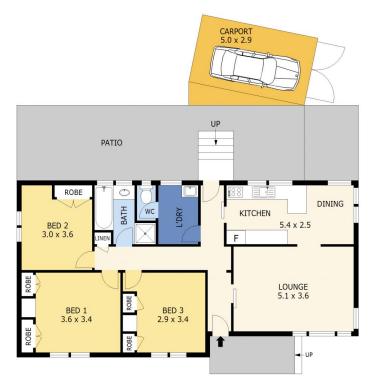

Marc Cox (03) 5440 5000

Justin Pell (03) 5440 5000

0 1 2 3 4 5

Scale in metres. Indicative only. Dimensions are approximate. All information contained herein is gathered from sources we believe to be reliable. However we cannot guarantee its accuracy and interested parties should rely on their own enquiries.

| Residence | - | 94 m <sup>2</sup>  |   |
|-----------|---|--------------------|---|
| Patio     |   | 46 m <sup>2</sup>  |   |
| Shed      | - | 39 m <sup>2</sup>  |   |
| Carport   |   | 17 m <sup>2</sup>  |   |
| Total     | - | 196 m <sup>2</sup> | N |