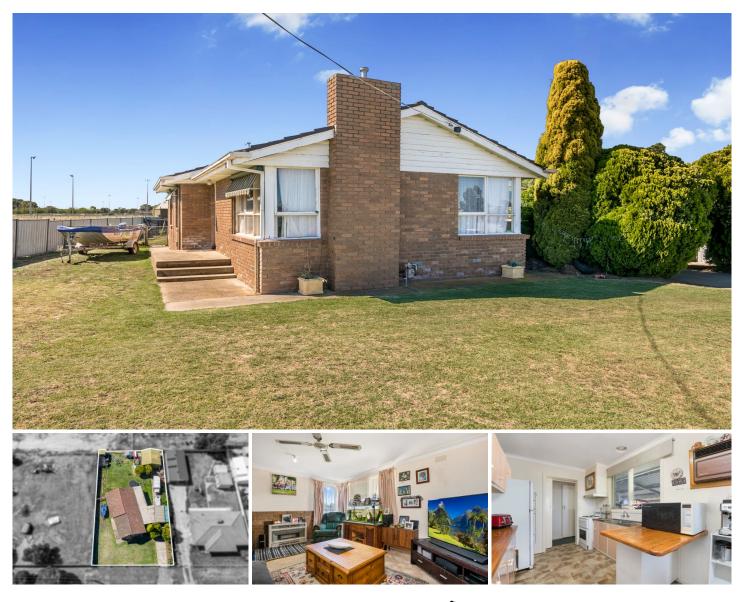

## 14 McPherson Street Epsom VIC

This first home buyer or investor special offers plenty at an entry level price. Located in the growth area of Epsom and nearby to Epsom Village Shopping Centre and Epsom Huntly Recreation Reserve the home itself offers scope for the successful buyer to add their own touch with cosmetic updates. Positioned on a large 900m2 block the home offers 3 bedrooms, family bathroom, original kitchen with electric appliances and a lounge with gas heater. Outside features a large entertaining space and vehicle access to the spacious rear yard where you'll find a large workman's shed. Currently let to a long term tenant until 2/12/2021.

14 McPherson Street, Epsom