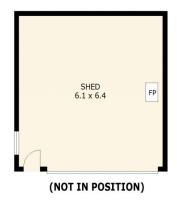

| Residence | - | 94 m <sup>2</sup>  |   |
|-----------|---|--------------------|---|
| Patio     |   | 46 m <sup>2</sup>  |   |
| Shed      | - | 39 m <sup>2</sup>  |   |
| Carport   |   | 17 m <sup>2</sup>  |   |
| Total     | - | 196 m <sup>2</sup> | N |