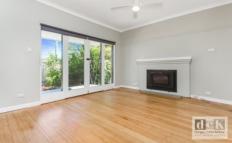

## 70 Holdsworth Road Long Gully VIC

Situated only a 5 minute drive to the Bendigo CBD and walking distance to local IGA supermarket is this versatile and unique property which offers plenty. The house itself offers 3 bedrooms and is full of features including polished timber floor boards, high ceilings and updated kitchen and bathroom. The central kitchen features stainless steel appliances, gas cooktop and plenty of cupboard and bench space.

There is vehicle access to the generous rear yard which has secure fencing and offers ample off-street parking. Likewise the front yard is fenced and secure and offers a covered patio area with double-door access to the lounge room which is ideal for entertaining guests. A feature of the rear yard is the self-contained studio which features kitchenette and bathroom and would make an ideal teenagers retreat, home office, craft area or gym. This