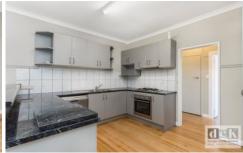

## 70 Holdsworth Road Long Gully VIC

Situated only a 5 minute drive to the Bendigo CBD and walking distance to local IGA supermarket is this versatile and unique property which offers plenty. The house itself offers 3 bedrooms and is full of features including polished timber floor boards, high ceilings and updated kitchen and bathroom. The central kitchen features stainless steel appliances, gas cooktop and plenty of cupboard and bench space.