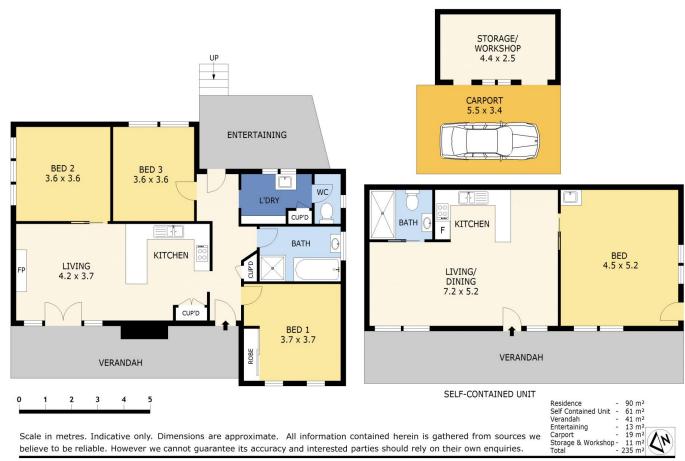

## 70 Holdsworth Road Long Gully VIC

Situated only a 5 minute drive to the Bendigo CBD and walking distance to local IGA supermarket is this versatile and unique property which offers plenty. The house itself offers 3 bedrooms and is full of features including polished timber floor boards, high ceilings and updated kitchen and bathroom. The central kitchen features stainless steel appliances, gas cooktop and plenty of cupboard and bench space.

There is vehicle access to the generous rear yard which has secure fencing and offers ample off-street parking. Likewise the front yard is fenced and secure and offers a covered patio area with double-door access to the lounge room which is ideal for entertaining guests. A feature of the rear yard is the self-contained studio which features kitchenette and bathroom and would make an ideal teenagers retreat, home office, craft area or gym. This