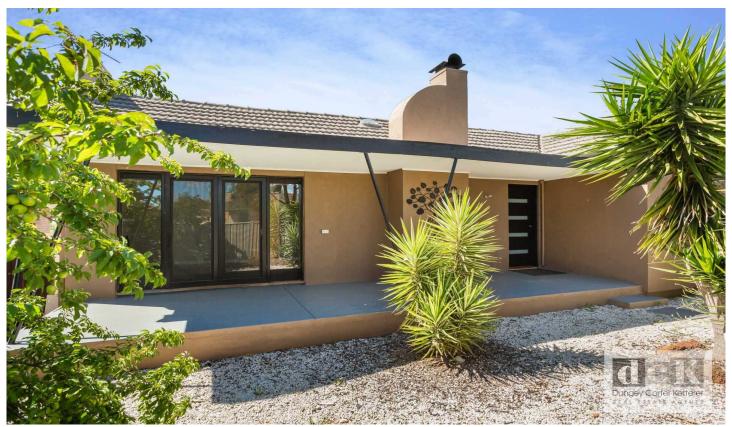

## 70 Holdsworth Road Long Gully VIC

Situated only a 5 minute drive to the Bendigo CBD and walking distance to local IGA supermarket is this versatile and unique property which offers plenty. The house itself offers 3 bedrooms and is full of features including polished timber floor boards, high ceilings and updated kitchen and bathroom. The central kitchen features stainless steel appliances, gas cooktop and plenty of cupboard and bench space.

There is vehicle access to the generous rear yard which has secure fencing and offers ample off-street parking. Likewise the front yard is fenced and secure and offers a covered patio area with double-door access to the lounge room which is ideal for entertaining guests. A feature of the rear yard is the self-contained studio which features kitchenette and bathroom and would make an ideal teenagers retreat, home office, craft area or gym. This