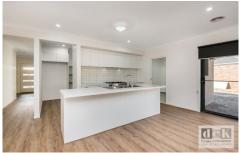

## 3 Sheoak Street Epsom VIC

Welcome to this four bedroom family home, finished with thoughtful style and elegance, including 2550mm ceiling height; providing for a grand view upon entry.

Impressive carpeted master bedroom, accessible from the entry hall, accompanied by a sizeable walk-in-robe; gas heating and evaporative cooling; with a discerning en-suite completing the master bedroom.