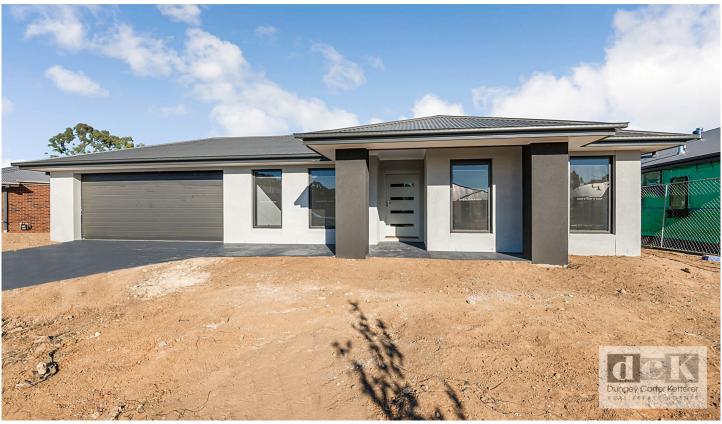

## 3 Sheoak Street Epsom VIC

Welcome to this four bedroom family home, finished with thoughtful style and elegance, including 2550mm ceiling height; providing for a grand view upon entry.

Impressive carpeted master bedroom, accessible from the entry hall, accompanied by a sizeable walk-in-robe; gas heating and evaporative cooling; with a discerning en-suite completing the master bedroom.

Opposite the master bedroom at the front of this fabulous home lies a considerable carpeted living area, wherein one can retreat if overawed by this fabulous home.

Three remaining carpeted bedrooms are accessed through the hallway off the living room, wherein you'll be treated to separate Built-in-robes to each bedroom; together with individual heating and cooling ducts.

4 🕒 2 📛 2 🖨

Building Size: 181.8 sqm

View : https://www.dck.com.au/lease/vic/greate

r-bendigo-region/epsom/residential/hous

e/6343603