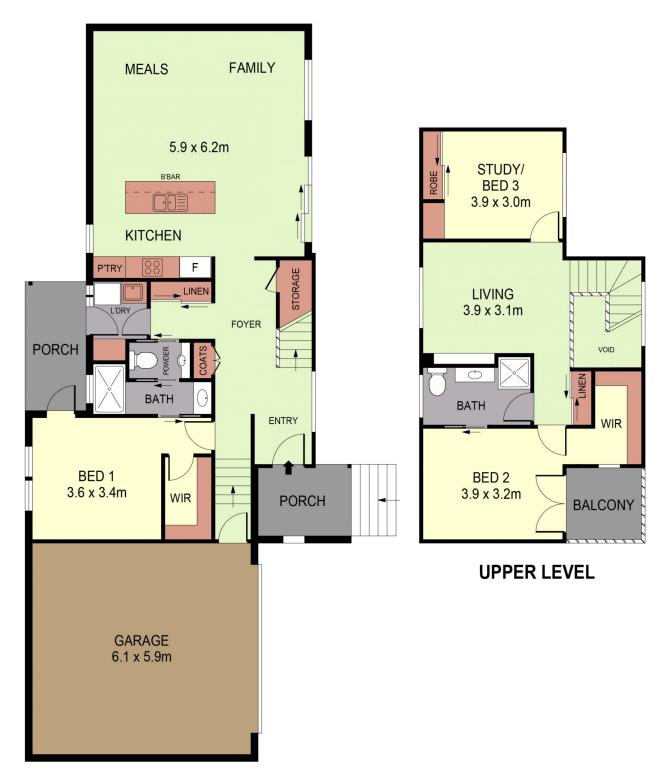

## 1/29A Landale Drive Strathdale VIC

Located close to the serene Kennington Reservoir with Strath and Kennington Village shopping centres alongside, this immaculate two-storey home will provide every opportunity to relax in style.

Set back from the street the dual townhouse development is suitable for owner-occupiers or investors with residences offered for sale separately.

The contemporary townhouse welcomes you with an elevated front deck and quality finishes with timber-look floors, stone bench-tops, feature lighting and abundant natural light throughout the spacious interior.

The ground floor encompasses an entry lobby, spacious bedroom with a two-way bathroom and walk-in robe, walk-through laundry, powder room and open-plan kitchen/meals and living room opening onto a private alfresco courtyard. Perfect for entertaining family and friends.

## **LOWER LEVEL**