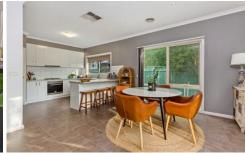

Features include: Ducted Gas Central Heating, Evaporative Central Cooling, fully appointed kitchen with stainless steel appliances including D/W.

3 📭 1 🔓 1 😭

**Price:** \$375,000

**View**: https://www.dck.com.au/sale/vic/greater-bendigo-region/golden-square/residential/unit/6405321