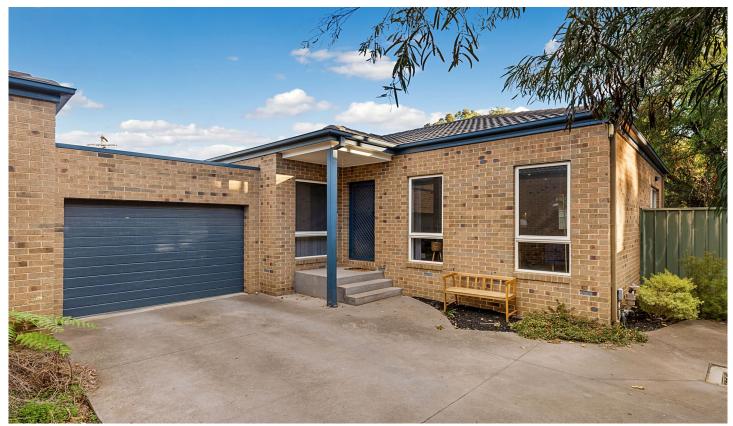

## 3/19 Thistle Street Golden Square VIC

Ideally situated a short walk to Golden Square Woolworths Supermarket and The Foundry Hotel is this neat-as-a-pin 3 bedroom unit with upgrades aplenty. Positioned at the rear of a 4 unit community the property offers a private and secluded lifestyle yet sits on the footsteps of the Bendigo CBD. The clever design offers 3 generous bedrooms, an open-plan kitchen/meals/living area and sliding door leading to a private rear courtyard with entertainers deck. Ideal for those seeking a low maintenance investment opportunity or owner occupiers wanting an easy-care lifestyle in walking distance to shops.