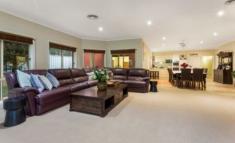

The Family Zone' spacious kitchen with a walk in pantry, gas stove top, electric oven and dishwasher. The L shape family loungeroom offer plenty of space for the whole family, lots of natural light and a gas wood fire for the winter nights! Ducted heating and central cooling is also throughout the home for all year round comfort.