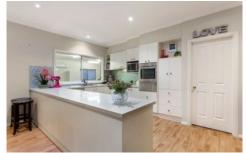

The Family Zone' spacious kitchen with a walk in pantry, gas stove top, electric oven and dishwasher. The L shape family loungeroom offer plenty of space for the whole family, lots of natural light and a gas wood fire for the winter nights! Ducted heating and central cooling is also throughout the home for all year round comfort.