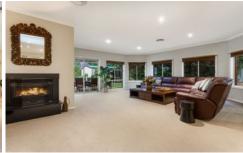

The Family Zone' spacious kitchen with a walk in pantry, gas stove top, electric oven and dishwasher. The L shape family loungeroom offer plenty of space for the whole family, lots of natural light and a gas wood fire for the winter nights! Ducted heating and central cooling is also throughout the home for all year round comfort.