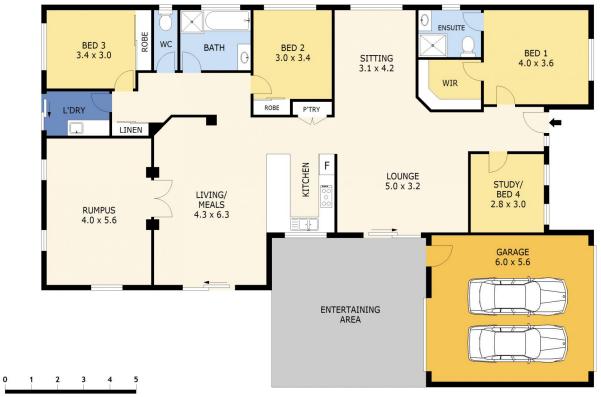

Welcome home, this move-in ready abode nestled in quiet and central Acacia Park awaits.

Filled with plenty of flexible and practical living spaces and across the road from the neighbourhood park, this three or four-bedroom home offers the ultimate ease of living.

Whether you are after a four-bedroom home, three and a study, extra space for the kids or the home business, this

3 🚐 2 🔓 2 🖨

**Price** : \$ 520,000 **Land Size** : 512 sqm

**View**: https://www.dck.com.au/sale/vic/greater-ben

Residence Garage Entertaining Total

- 184 m<sup>2</sup> - 34 m<sup>2</sup> - 34 m<sup>2</sup> - 252 m<sup>2</sup>