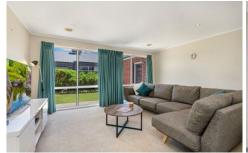

26 Candlewood Drive Strathfieldsaye VIC

Located in the ever-popular Strathfieldsaye is this fabulous and tastefully designed home. Boasting three generous bedrooms plus a study. The main bedroom has a walk-in robe and fully tiled modern ensuite with shower vanity and toilet. The remaining bedrooms are located at the rear of the house and all have built in robes. There is a large second bathroom with a bath and separate shower and a tiled laundry with additional bench and cupboard space. The kitchen meals area is extremely spacious and has an electric oven with gas hotplates and a dishwasher. Adjoining the meals area is a second living area and further to that at the front of the house there is a separate formal lounge and the study. Ducted heating and cooling throughout to ensure year-round comfort and for the days that neither of these are required, you can sit out on the rear undercover decking area and just put your feet up. A double lock up garage with remote control entry also allows