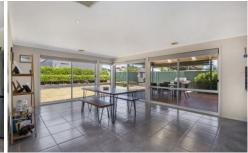

26 Candlewood Drive Strathfieldsaye VIC

Located in the ever-popular Strathfieldsaye is this fabulous and tastefully designed home. Boasting three generous bedrooms plus a study. The main bedroom has a walk-in robe and fully tiled modern ensuite with shower vanity and toilet. The remaining bedrooms are located at the rear of the house and all have built in robes. There is a large second bathroom with a bath and separate shower and a tiled laundry with additional bench and cupboard space. The kitchen meals area is extremely spacious and has an electric oven with gas hotplates and a dishwasher. Adjoining the meals area is a second living area and further to that at the front of the house there is a separate formal lounge and the study. Ducted heating and cooling throughout to ensure year-round comfort and for the days that neither of these are required, you can sit out on the rear undercover decking area and just put your feet up. A double lock up garage with remote control entry also allows