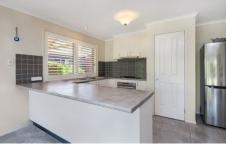

26 Candlewood Drive Strathfieldsaye VIC

Located in the ever-popular Strathfieldsaye is this fabulous and tastefully designed home. Boasting three generous bedrooms plus a study. The main bedroom has a walk-in robe and fully tiled modern ensuite with shower vanity and toilet. The remaining bedrooms are located at the rear of the house and all have built in robes. There is a large second bathroom with a bath and separate shower and a tiled laundry with additional bench and cupboard space. The kitchen meals area is extremely spacious and has an electric oven with gas hotplates and a dishwasher. Adjoining the meals area is a second living area and further to that at the front of the house there is a separate formal lounge and the study. Ducted heating and cooling throughout to ensure year-round comfort and for the days that neither of these are required, you can sit out on the rear undercover decking area and just put your feet up. A double lock up garage with remote control entry also allows