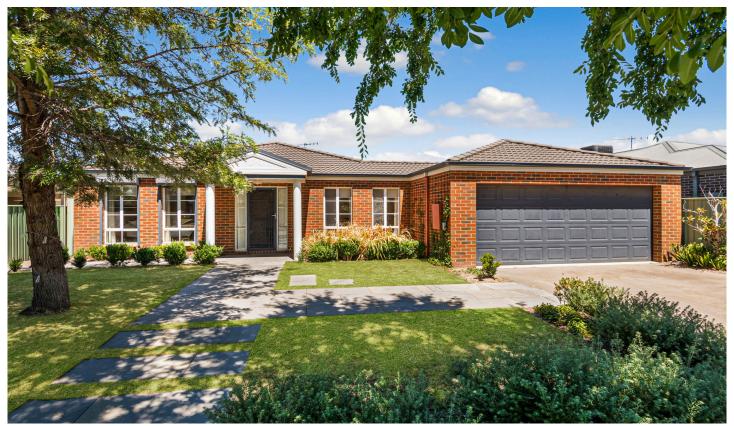

26 Candlewood Drive Strathfieldsaye VIC

Located in the ever-popular Strathfieldsaye is this fabulous and tastefully designed home. Boasting three generous bedrooms plus a study. The main bedroom has a walk-in robe and fully tiled modern ensuite with shower vanity and toilet. The remaining bedrooms are located at the rear of the house and all have built in robes. There is a large second bathroom with a bath and separate shower and a tiled laundry with additional bench and cupboard space. The kitchen meals area is extremely spacious and has an electric oven with gas hotplates and a dishwasher. Adjoining the meals area is a second living area and further to that at the front of the house there is a separate formal lounge and the study. Ducted heating and cooling throughout to ensure year-round comfort and for the days that neither of these are required, you can sit out on the rear undercover decking area and just put your feet up. A double lock up garage with remote control entry also allows