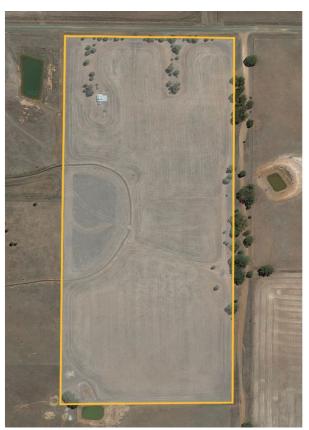

## 36 Reilly's Road Neilborough VIC

Set on 7.638 Hectares or 18.86 Acres, this farming zoned rural property is situated just 26 kilometers from Central Bendigo and is an easy 15 minute drive from Eaglehawk's shopping centre.

Cleared and gently undulating it offers superb views over the neighboring rural landscape.

With a 6m x 7m lock up shed with concrete floor, and adjoining 5m x 7m carport with rainwater tank provides a great spot to park the van for your weekend getaways.