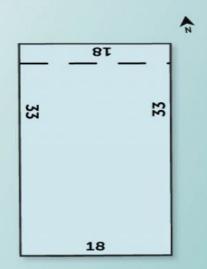

## **STAGE 15**

Lot 1511

Size

594m<sup>2</sup>

Frontage 18m

TITLES EXPECTED MAY / JUNE 2022. 12.5 BAL ratings on all lots.

**Price** : \$ 262,100 **Land Size** : 594 sqm

View: https://www.dck.com.au/sale/vic/greater-ben

digo-region/strathfieldsaye/residential/land/6