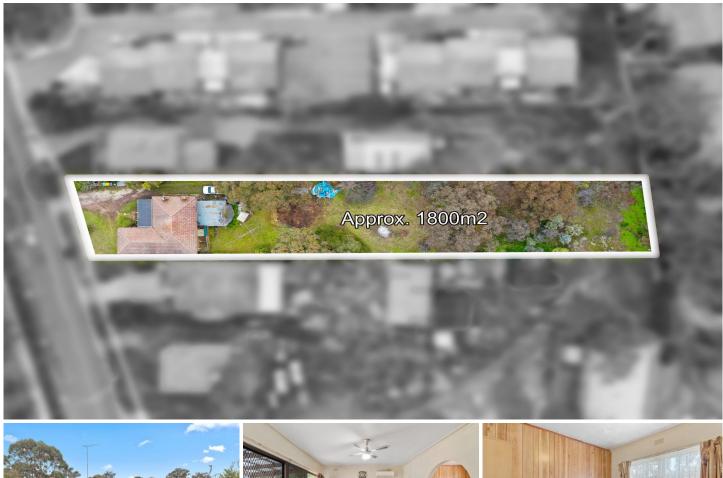

FOR SALE BY EXPRESSIONS OF INTEREST

CLOSING 10:00AM 12th OF AUGUST 2021

There has never been a better time to inspect this fantastic development and landbank opportunity.

Smack in the heart of Flora Hill, the approx 1800m2 allotment with existing 3 bedroom cream brick residence, is ready to step into the future with a new design to capitalise on the invaluable location.

## 3 🛤 1 🚰 1 🚘

| Price     | : \$ 530,000  |
|-----------|---------------|
| Land Size | : 1800 sqm    |
| View      | : https://www |

- : 1800 sqm : https://www.dck.com.au/sale/vic/greater-ben digo-region/flora-hill/residential/house/6529
- 460