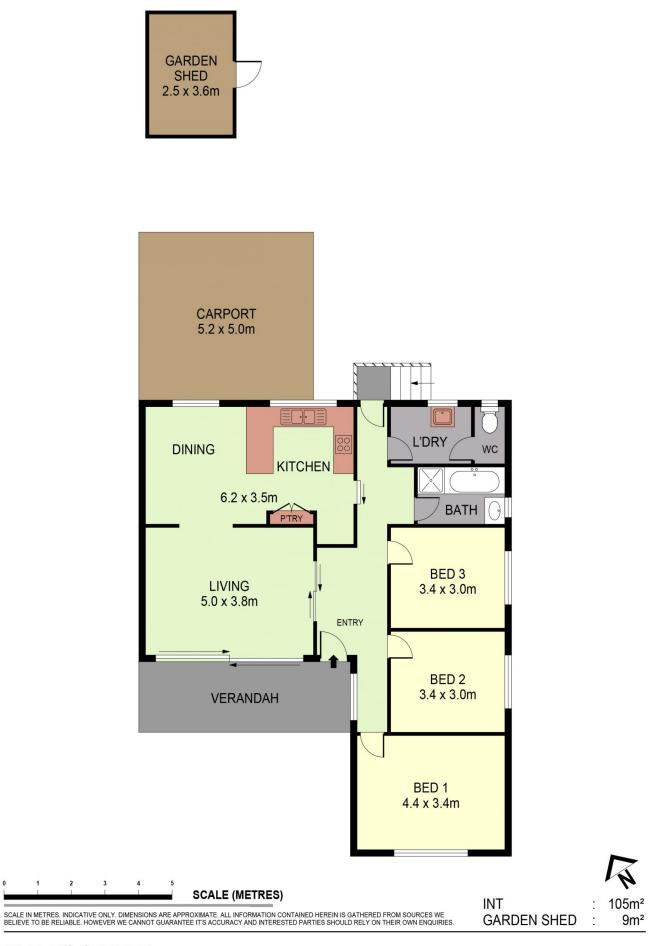

## 3 🛤 1 🚰 1 🚘

| Price     | : \$ 530,000  |
|-----------|---------------|
| Land Size | : 1800 sqm    |
| View      | : https://www |

- : 1800 sqm : https://www.dck.com.au/sale/vic/greater-ben digo-region/flora-hill/residential/house/6529
- 460