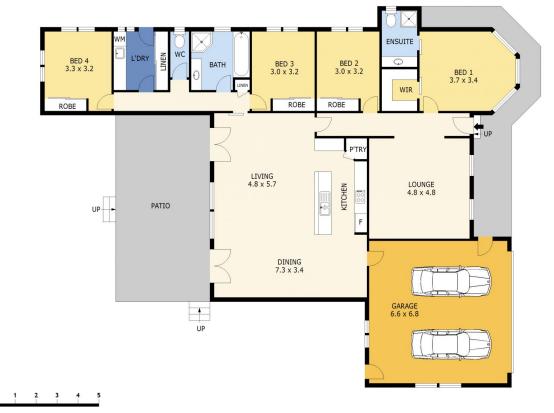

## 2 Exeter Place Strathfieldsaye VIC

This family-sized home in its quiet, family-friendly location will excite you with its possibilities as soon as you walk through the door.

Whether you spend your time inside or out, this home has you covered with four spacious bedrooms, two bathrooms, generous living areas, and room to entertain.

Stepping into the entry hall from the front verandah, you'll discover high ceilings overhead and polished timber floors underfoot. The hallway effortlessly opens to a large formal lounge opposite the main suite with its bay window, walk-in-robe and ensuite.

Commodious open-plan living, dining and kitchen areas create the perfect relaxed living space where the entire family can be together.

4 🚐 2 📛 2 🖨

**Building Size**: 195 sqm **Land Size**: 800 sqm

View : https://w

Residence Garage Patio Total 181 m<sup>2</sup> 45 m<sup>2</sup> 40 m<sup>2</sup> 266 m<sup>2</sup>