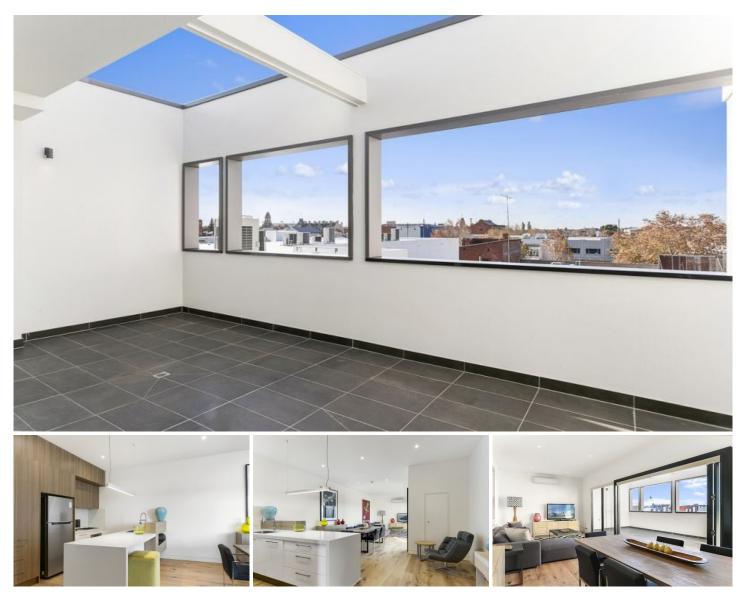

## Level 2/10 King Street Bendigo VIC

This level two apartment is positioned for inner city living with fabulous city views. You can leave the car at home to walk to work, for a spot of shopping or to dine out for dinner.

Featuring two bedrooms both great size with reverse cycle split systems and large wardrobes. The bathroom offers a large shower and vanity. The living space is open plan including living, dining and kitchen offering gas and electric cooking, integrated dishwasher and reverse cycle split system. The living space opens on to an outdoor area with great views. Off street parking is available for two cars in the form of a double car stacker, weight and height limits apply (maximum height 1480mm).