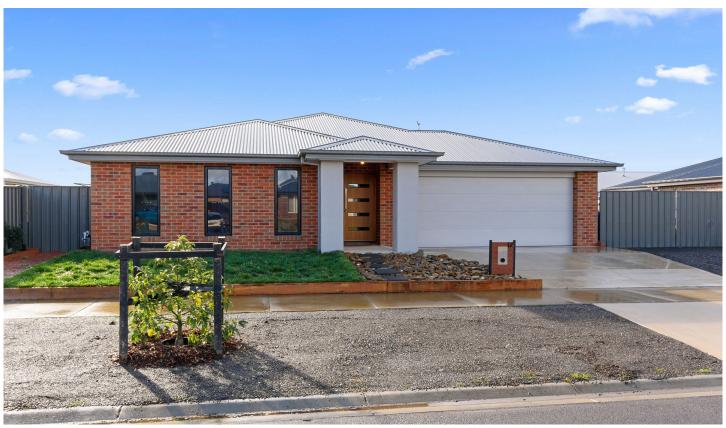

## 17 Parkview Boulevard Huntly VIC

Built two years ago and designed to incorporate busy lifestyles and modern family living, this perfectly fashioned family home expands over a level block approx. 600m<sup>2</sup> It has plenty of street appeal and a welcoming front porch,

while the pristine interior is practical and perfect.

Accommodation includes five bedrooms, four with walk-in robes and one with built-ins. The main suite incorporates a spacious ensuite with a 1200mm in situ shower, vanity and separate WC.