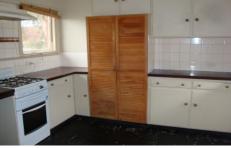

The kitchen offers gas cooking facilities, polished floorboards, and a bathroom comprises of a shower, bath and vanity, as well as a separate toilet and laundry.

Externally, the property offers a fully enclosed, good size yard, single garage, and single carport as well as a garden shed.