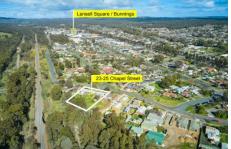

## 23-25 Chapel Street Kangaroo Flat VIC

Set on two titles with a combined area of approx. 2337m2 and 500 metres from the Kangaroo Flat Shopping Centre this site offers the astute Developer/Investor a great opportunity.