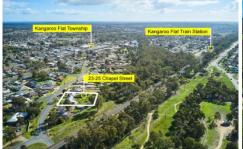

## 23-25 Chapel Street Kangaroo Flat VIC

Set on two titles with a combined area of approx. 2337m2 and 500 metres from the Kangaroo Flat Shopping Centre this site offers the astute Developer/Investor a great opportunity.