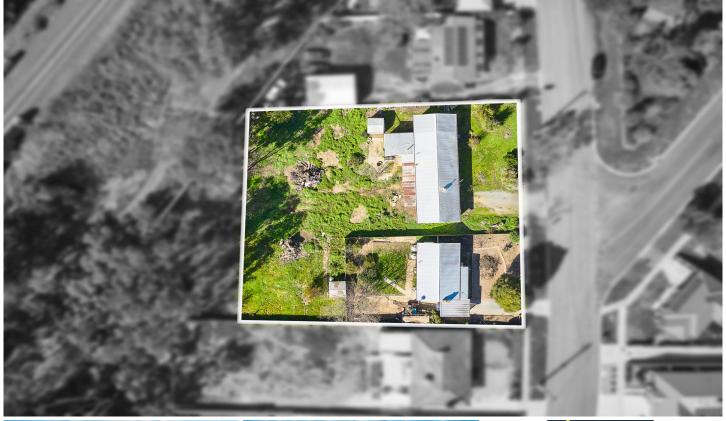

## 23-25 Chapel Street Kangaroo Flat VIC

Set on two titles with a combined area of approx. 2337m2 and 500 metres from the Kangaroo Flat Shopping Centre this site offers the astute Developer/Investor a great opportunity.

With two existing houses providing a combined rental income of \$425 per week, Number 23 is situated to the front left of the site and could be retained as part of future development or have the boundaries realigned and sold separately prior to developing. (S.T.C.A)