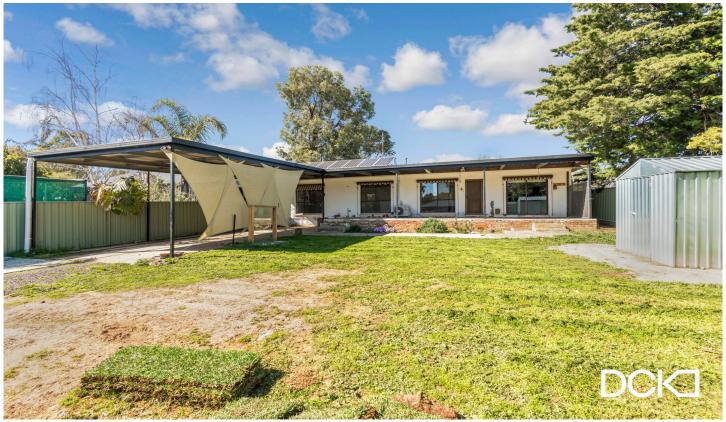

## 18 Pearce Street California Gully VIC

Nestled towards the back of the property this 3 bedroom home has a host of surprises. Master bedroom with walk in robe and polished timber floors, enormous lounge that overlooks the yard which is shaded underneath the full length front veranda, a completely renovated modern bathroom, large kitchen with dishwasher, breakfast bench and meals with polished timber floors and sliding doors onto the verandah.