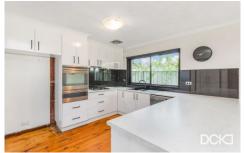

## 18 Pearce Street California Gully VIC

Nestled towards the back of the property this 3 bedroom home has a host of surprises. Master bedroom with walk in robe and polished timber floors, enormous lounge that overlooks the yard which is shaded underneath the full length front veranda, a completely renovated modern bathroom, large kitchen with dishwasher, breakfast bench and meals with polished timber floors and sliding doors onto the verandah.