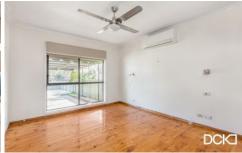

## 18 Pearce Street California Gully VIC

Nestled towards the back of the property this 3 bedroom home has a host of surprises. Master bedroom with walk in robe and polished timber floors, enormous lounge that overlooks the yard which is shaded underneath the full length front veranda, a completely renovated modern bathroom, large kitchen with dishwasher, breakfast bench and meals with polished timber floors and sliding doors onto the verandah.