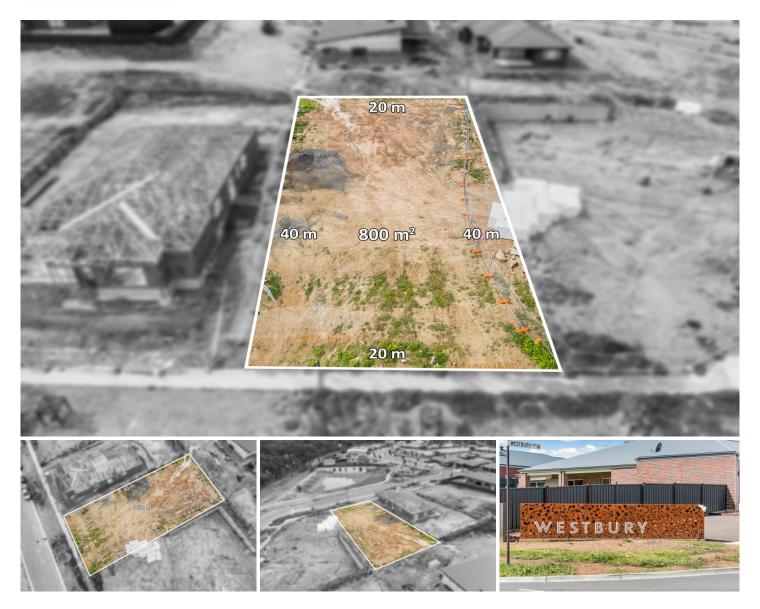

## 7 Hemley Circuit Maiden Gully VIC

Sold "Off Market" by Marc Cox.

Titled building block in popular Westbury Estate MAIDEN GULLY. Situation only minutes to the Bendigo CBD, this 800m2 lot has all services available and features a generous 20m frontage. One of the premier lots in the estate, the property overlooks a water basin and park reserve and is a short stroll to the Early Learning Centre.

## Price : \$ 350,000

Land Size : 800 sqm View : https://ww

: https://www.dck.com.au/sale/vic/greater-ben digo-region/maiden-gully/residential/land/66 83725

Marc Cox (03) 5440 5000

Justin Pell (03) 5440 5000