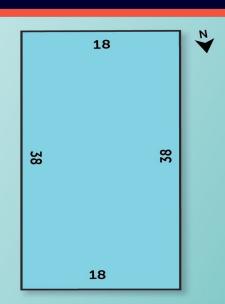

## **STAGE 16A**

Lot **1633** 

684m<sup>2</sup>

Frontage 18m

| Lot No | STAGE 16A |       |       |         |
|--------|-----------|-------|-------|---------|
|        | Area      | Width | Price |         |
| 1601   | 610       | 16    | \$    | 322,000 |
| 1602   | 610       | 16    | \$    | 322,000 |
| 1603   | 607       | 16    | \$    | 319,000 |
| 1604   | 613       | 17.01 | \$    | 322,000 |
| 1605   | 663       | 19.8  | \$    | 330,000 |
| 1606   | 600       | 20    | \$    | 310,000 |
| 1633   | 684       | 18    | \$    | 339,000 |
|        |           |       |       |         |