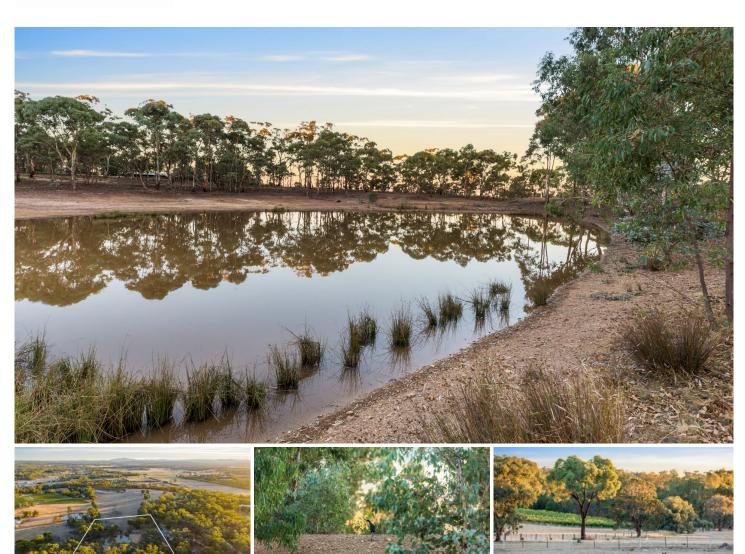

## 378 Sinclairs Road Strathfieldsaye VIC

The entrance to this block welcomes you with a hint of bush surrounding the large dam to the left. An array of native birdlife enjoys the setting and provide playful entertainment as they take their last drink at dusk. A mob of kangaroos move seamlessly through enroute to the adjoining bush, occasionally stopping a while to look back to see who else is enjoying the setting.

Moving past the dam and over its steep bank you come to a clearing which invites you into the main body of the block where you can appreciate views over the local vineyard and back to Mt Alexander. An additional bonus is the borrowed view toward the left over the neighbour's dam.