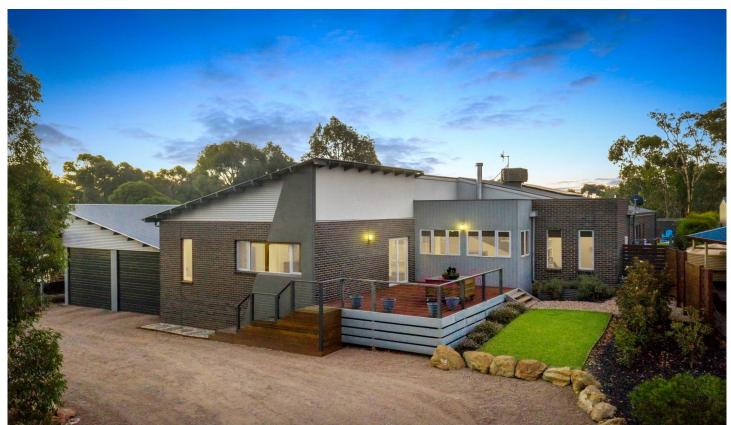

## 15 Kathleen Terrace Maiden Gully VIC

This magnificent modern home sits very proudly on top of its stunning 3235 m2 allotment. Through the remote gates, you are welcomed by the fully landscaped circular driveway. Once at the top, it is hard not to sit and stare at the beautiful modern façade and the panoramic views. It is truly a family-focused layout, with 5 bedrooms and 2 bathrooms.