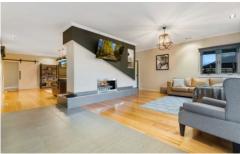

The master bedroom has 10ft ceilings with his and her robes that allow access through to the ensuite with a double shower, double vanities, and separate toilet. The remaining bedrooms have built in robes. The huge deluxe kitchen offers a 5 gas burner hotplate, a 900 mm electric wall oven, two dishwashers, a large plumbed fridge cavity and copious amounts of storage and bench space. The convenient kitchen island bench is an outstanding platform for those who love to entertain.