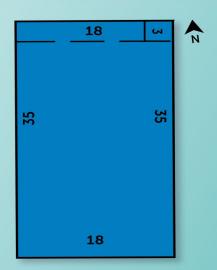

## STAGE 16D

Lot **1620** 

630m<sup>2</sup> Frontage

18m







## 1620/ Serene Drive Strathfieldsaye VIC

Don't miss out on these premiere lots!

Lot sizes between at 490m2 and 648m2 with generous frontages to allow access for the caravan or boat.

Located further up Dukes Lane and situated across from a large, tree lined road reserve, these large lots are sure to sell quickly.

Contact Justin or Marc today to express your interest on your preferred lot.

TITLES EXPECTED MARCH 2023. 12.5 BAL ratings on all lots.

**Price** : \$ 336,000 **Land Size** : 630 sqm

View : https://www.dck.com.au/sale/vic/greater-ben

digo-region/strathfieldsaye/residential/land/6

877758



Justin Pell (03) 5440 5000



Marc Cox (03) 5440 5000