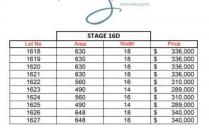

## STAGE 16D

Lot **1620** 

630m<sup>2</sup> Frontage

18m

Contact Justin or Marc today to express your interest on your preferred lot.

TITLES EXPECTED MARCH 2023. 12.5 BAL ratings on all lots.

**Price** : \$ 336,000 **Land Size** : 630 sqm

View : https://www.dck.com.au/sale/vic/greater-ben