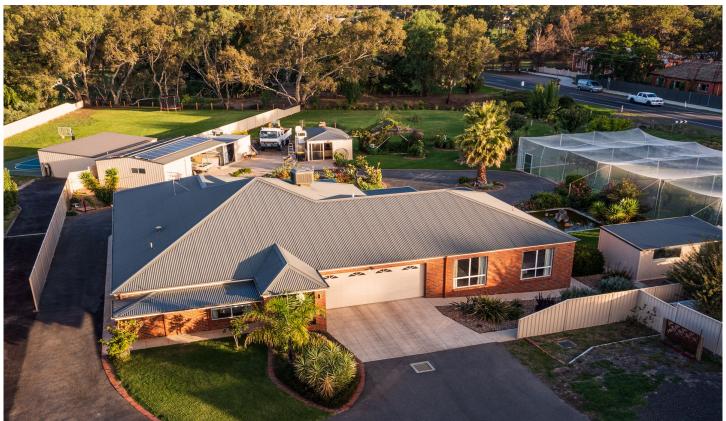

## 63 Ryalls Lane Strathfieldsaye VIC

Does the appeal of self-sufficient living within easy reach of city conveniences, a selection of schools, supermarkets, specialty shops, public transport, sporting and recreation facilities and cafes etc, interest you? Do you need to cater to a large or extended family? Does the idea of man-cave, extra shedding, lush lawns and home-grown produce suit your lifestyle aspirations? Then read on.

This home boasts generosity in spades; solidly built providing something for everyone and entertaining possibilities.

Polished boards welcome you in from the secluded entry, into the expansive internal living areas. To the left of the entry is the master suite with large ensuite and complete with spacious his'n'hers WIRs. Quality curtains and light fittings feature throughout the home.

4 🗀 3 🔓 2 🖨

Price : \$1,230,000 Building Size : 28.2 sqm

Land Size : 3920 sqm View : https://www

: https://www.dck.com.au/sale/vic/greater-bendigo-region/strathfieldsaye/residentia

I/house/6889722

Josie Caruso 0429 014 411