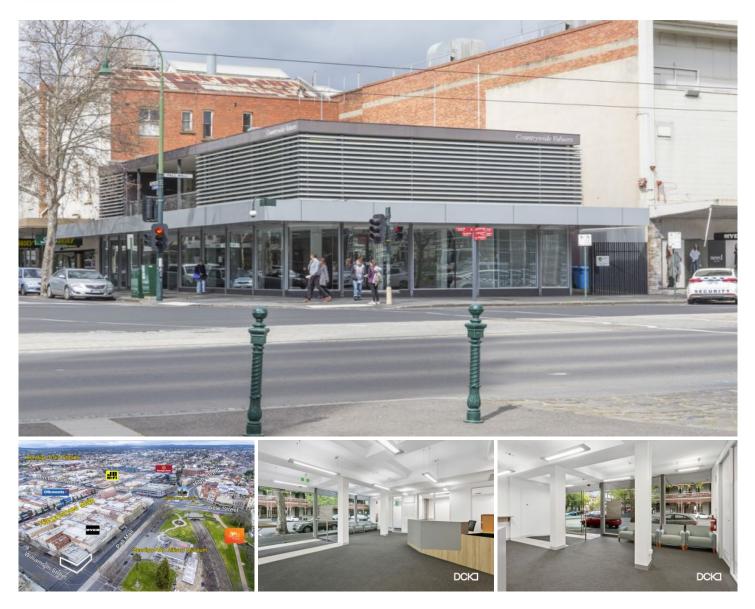

## 48 Pall Mall Bendigo VIC

- ? Maximise Your Business Exposure

- ? Maximise Your Business Exposure
  ? High profile corner location
  ? Guaranteed passing trade
  ? Close to popular CBD attractions & landmarks
  ? Existing office design and furniture included
  ? Suit Office or Retail use
  ? Building area approximately 240sqm (Ground Floor)
  ? Rent negotiable.

## Building Size : 240 sqm

View

: https://www.dck.com.au/lease/vic/greate r-bendigo-region/bendigo/commercial/ret ail/6909977

**Matt Bowles** 5440 5011

SCALE (METRES)

SCALE IN METRES. INDICATIVE ONLY. DIMENSIONS ARE APPROXIMATE. ALL INFORMATION CONTAINED HEREIN IS GATHERED FROM SOURCES WE BELIEVE TO BE RELIABLE. HOWEVER WE CANNOT GUARANTEE IT'S ACCURACY AND INTERESTED PARTIES SHOULD RELY ON THEIR OWN ENQUIRIES.

48 PALL MALL