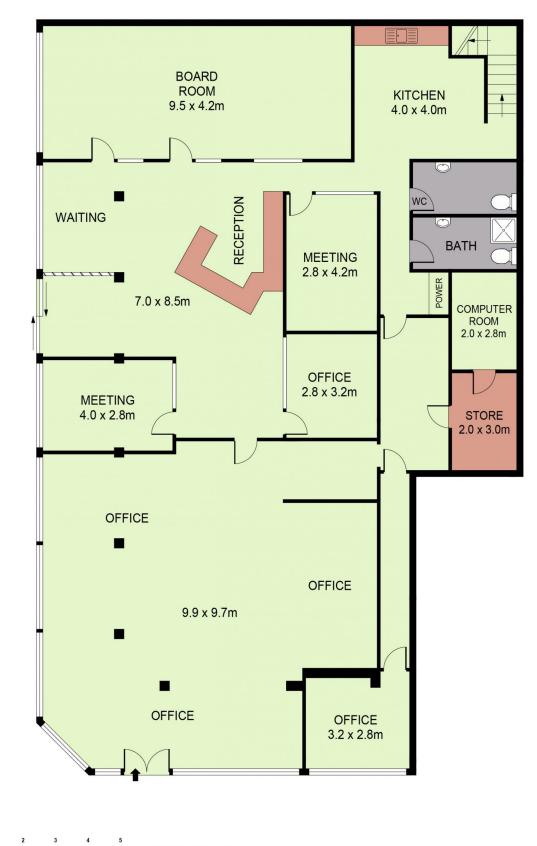

## Building Size : 240 sqm

View

: https://www.dck.com.au/lease/vic/greate r-bendigo-region/bendigo/commercial/ret ail/6909977

**Matt Bowles** 5440 5011

SCALE (METRES)

SCALE IN METRES. INDICATIVE ONLY. DIMENSIONS ARE APPROXIMATE. ALL INFORMATION CONTAINED HEREIN IS GATHERED FROM SOURCES WE BELIEVE TO BE RELIABLE. HOWEVER WE CANNOT GUARANTEE IT'S ACCURACY AND INTERESTED PARTIES SHOULD RELY ON THEIR OWN ENQUIRIES.