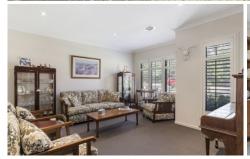

The modem design offers a spacious lounge off the tiled entry, with three bedrooms (main with ensuite and walk-in-robe), the chic main bathroom and laundry grouped at the rear.

The heart and soul of the home is the open kitchen/dining/living area with stacking sliders to an inviting alfresco area.