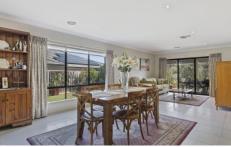

The modem design offers a spacious lounge off the tiled entry, with three bedrooms (main with ensuite and walk-in-robe), the chic main bathroom and laundry grouped at the rear.

The heart and soul of the home is the open kitchen/dining/living area with stacking sliders to an inviting alfresco area.