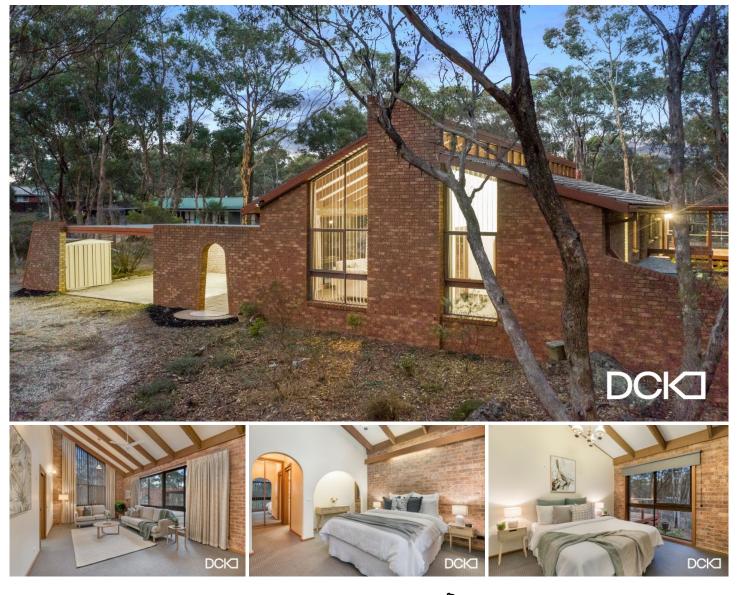

## **33 Junortoun Road Junortoun VIC**

If you have been searching for a character filled, nature retreat, with a retro feel, then 33 Junortoun Road is a must to inspect. Surrounded by all the country feels, but within 10 minutes to the Bendigo CBD and 5 minutes to Strathfieldsave.

This convenient location is perfect, with multiple local schools, public transport and supermarkets close by.

This fantastic family home is set on 1 hectare and features three bedrooms, the main has a walk-in robe with ample storage and an ensuite with shower, toilet and vanity. The remaining rooms are full of character and have scenic views of the bushland surrounds.

Two amazing living areas at each end of the home, the main living area has grand cathedral ceilings, exposed brick feature walls and is filled with natural light. The