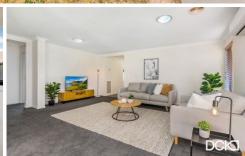

The well-appointed kitchen has loads of bench space and storage, stainless appliances, and a generous fridge cavity.

4 🗀 2 🔁 2 🖨

**Price**: \$575,000

**View**: https://www.dck.com.au/sale/vic/greater-bendigo-region/kangaroo-flat/residential/house/6957063