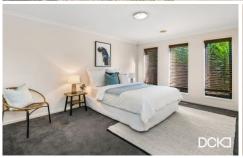

The entry leads to secure access into the double garage on one side, and on the other is main bedroom, consisting of a generous walk-in robe, and ensuite with shower, vanity, and toilet. The remaining bedrooms are spacious, all with built in robes. The main bathroom has a full-size bath, shower, and vanity. Close by is the separate toilet and laundry