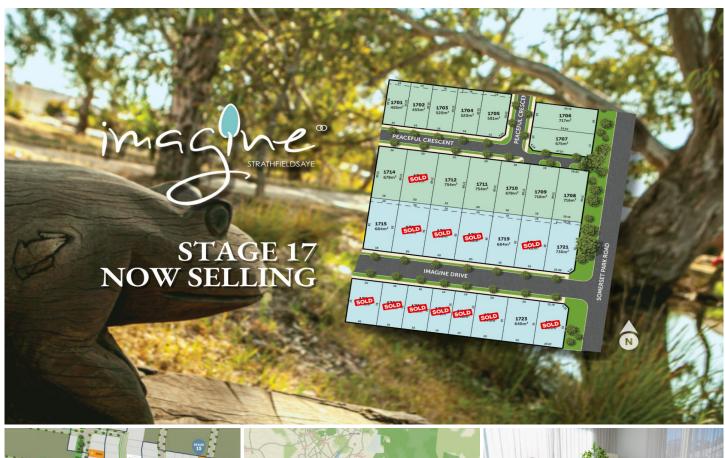

## STAGE 17 IMAGINE ESTATE (MASTER) Strathfieldsaye VIC

Imagine Stage 17 is located directly to the east of Stage 15 and will have easy access to our new state-of-the-art park that is in Stage 15. With lots starting at 448m2 and going all the way up to huge 760m2 lots, this stage will sell quickly.