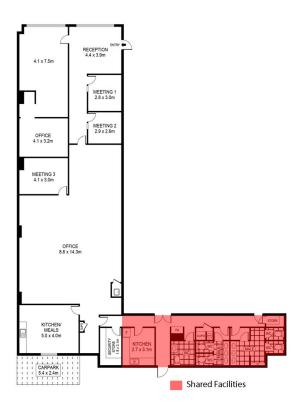

## 97 Williamson Street Bendigo VIC

- Excellent Centrally Located Office Space
  Approx 250m2 of Floor Area
  Offers Reception, Interview/Meeting Rooms, Open Plan Office & Tea Room

- Shared Toilet Amenities with other Building Tenant
  Four (4) Off Street Car Parks at Rear
  Ducted Reverse Cycle Air Conditioning Throughout