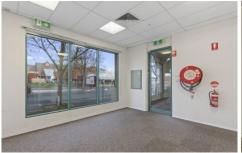

## 97 Williamson Street Bendigo VIC

- Excellent Centrally Located Office Space
  Approx 250m2 of Floor Area
  Offers Reception, Interview/Meeting Rooms, Open Plan Office & Tea Room

- Shared Toilet Amenities with other Building Tenant
  Four (4) Off Street Car Parks at Rear
  Ducted Reverse Cycle Air Conditioning Throughout