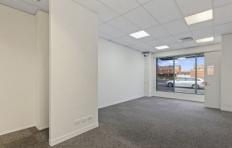

## 97 Williamson Street Bendigo VIC

- Excellent Centrally Located Office Space
  Approx 250m2 of Floor Area
  Offers Reception, Interview/Meeting Rooms, Open Plan Office & Tea Room

- Shared Toilet Amenities with other Building Tenant
  Four (4) Off Street Car Parks at Rear
  Ducted Reverse Cycle Air Conditioning Throughout