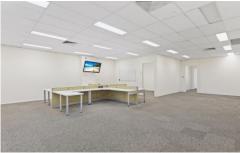

## 97 Williamson Street Bendigo VIC

- Excellent Centrally Located Office Space
  Approx 250m2 of Floor Area
  Offers Reception, Interview/Meeting Rooms, Open Plan Office & Tea Room

- Shared Toilet Amenities with other Building Tenant
  Four (4) Off Street Car Parks at Rear
  Ducted Reverse Cycle Air Conditioning Throughout