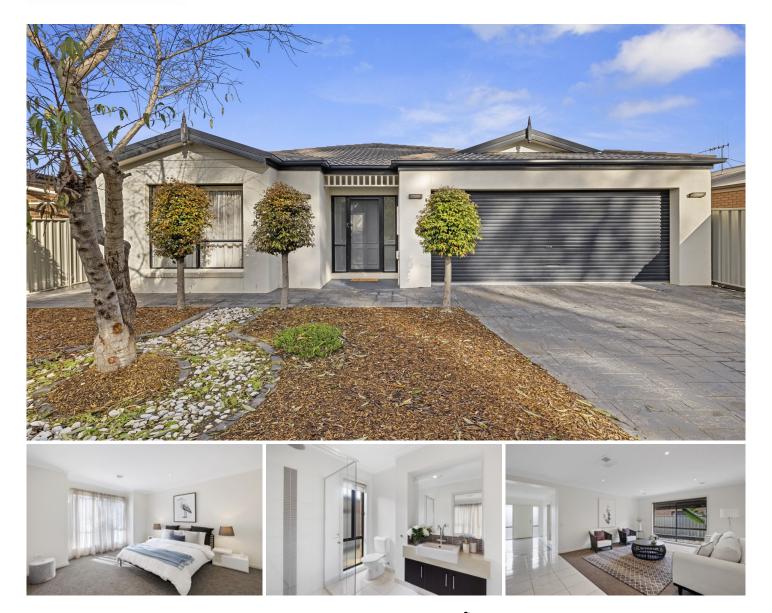

## 32 Waterview Drive White Hills VIC

The picturesque position and relaxed style create a great partnership in this well-presented property.

Ideally situated in the secluded Peppercorns Estate, the modern family home enjoys a serene bush outlook with prolific native birdlife for neighbours.

Behind a low-maintenance garden, the front entry opens to a tiled hallway flanked by the spacious main suite on the left with direct access to the double garage opposite. Parents will appreciate their sanctuary with the extra space created by the box bay window, a walk-in-robe and a large ensuite.

Entertaining family and friends will be second nature with a separate lounge and spacious open-plan family living, dining and kitchen areas where big North-facing windows filter the natural light.

The kitchen boasts stone-topped benches, stainless steel gas/electric cooking appliances, a dishwasher, an island 4 🍋 2 📛 2 🖨