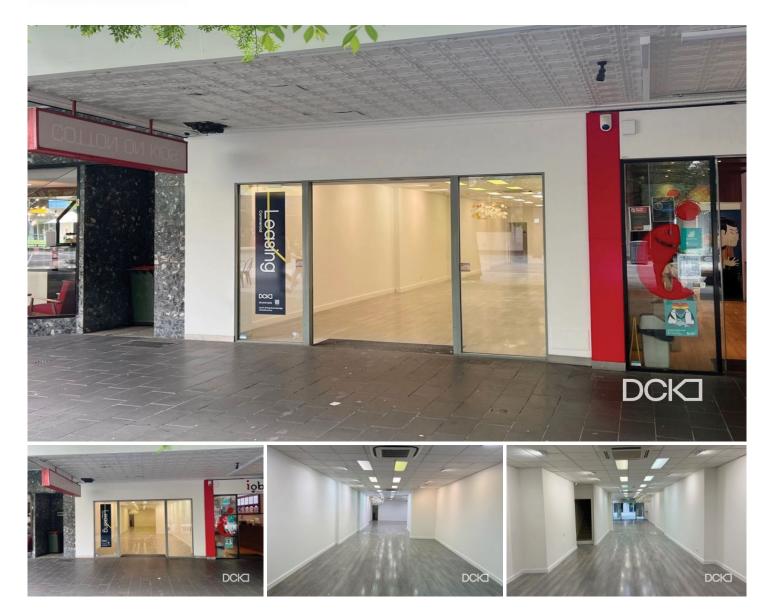

## 288 Hargreaves Street Bendigo VIC

Available for Lease.

- 1st Year \$38,000.00pa plus GST and Outgoings
- 2nd Year \$40,000.00pa plus GST and Outgoings
- 3rd Year\$45,000.00pa plus GST and Outgoings

- Adjacent vibrant Children's Playground and large shade trees

- Strong passing trade via Myer and Hudsons Coffee

Total ground floor area is approx 185m2 plus additional first floor office and storage space

Price

: \$38,000.00pa, Plus GST & Outgoings Building Size : 185 sqm