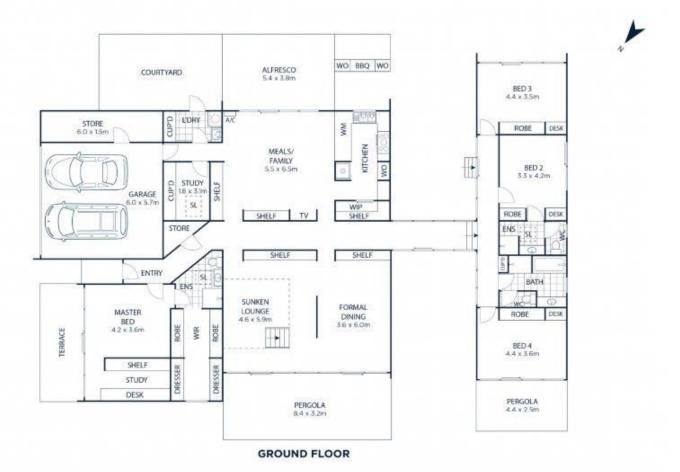

so you won't be losing out). Your own private terrace is a perfect place to enjoy your morning coffee in the warmth of the rising sun.

Timber-lined ceilings maintain a seamless flow and sense of connectivity throughout the home, while a majestic light-filled hallway is clearly the work of a clever architect in creating exceptionally functional spaces.

4 🚐 2 📛 5 🖨

**View**: https://www.dck.com.au/lease/vic/greater-bendig o-region/strathdale/residential/house/7048446



Ashlye Faulkner (03) 5440 5063





White burnn.com.au has made every attempt to ensure the accuracy of the floor plan contained here, measurements are approximate and no responsibility is taken for any error, crisision, or mis-statement. This plan is for illustrative purposes only

## 38-40 Butcher Street, Strathdale





White berms com as has made every attempt to ensure the accuracy of the floor plan consained here, measurements are approximate and no responsibility is taken for any error, omission, or mis-susement. This plan is for illustrative purposes only.

## 38-40 Butcher Street, Strathdale