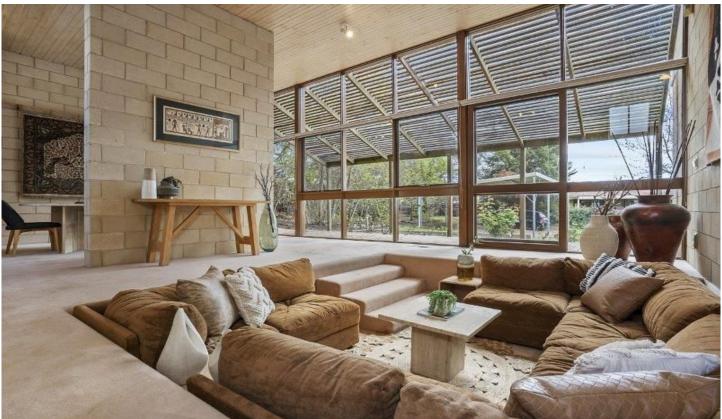

Timber-lined ceilings maintain a seamless flow and sense of connectivity throughout the home, while a majestic light-filled hallway is clearly the work of a clever architect in creating exceptionally functional spaces.