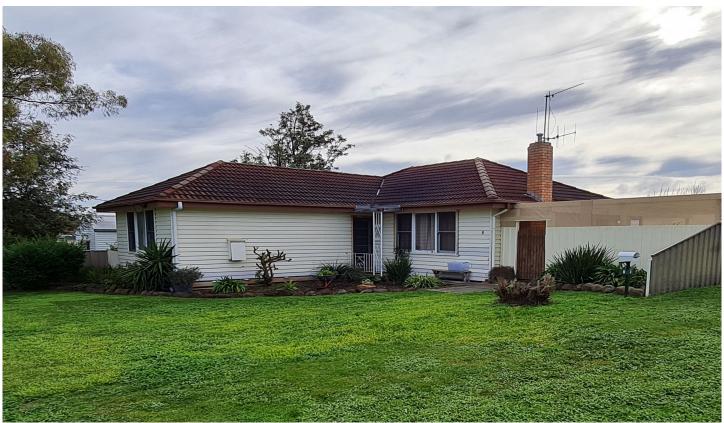

8 Bolt Street Long Gully VIC

This lovely weatherboard home is a must to inspect!

Featuring three good size bedrooms, two with built in robes and beautiful polished hardwood floors throughout.

The kitchen area comprises of a free standing gas stove with an electric oven and split system heating and cooling. There is also a gas wall furnace to the dining area for all year round comfort.

The recently renovated bathroom includes, vanity, bath and shower, with a separate toilet.

Set on a great size block with a large shed and double gate access to the side of the property. It is perfect for a family looking for a decent yard for the kids to play in, or someone who enjoys tinkering in the shed. Contact us today to book