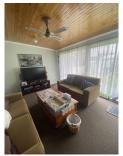

8 Bolt Street Long Gully VIC

This lovely weatherboard home is a must to inspect!

Featuring three good size bedrooms, two with built in robes and beautiful polished hardwood floors throughout.

The kitchen area comprises of a free standing gas stove with an electric oven and split system heating and cooling. There is also a gas wall furnace to the dining area for all year round comfort.