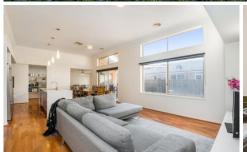

Light filled family meals area and the spacious lounge. The large master suite offers a spacious walk in robe and Ensuite. The remaining three bedrooms are all a great size with spacious built in robes. Ducted heating and cooling throughout offering year round comfort.