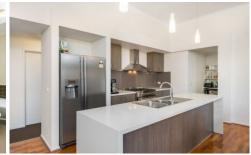

## 39 Greenfield Drive Epsom VIC

This open plan living home situated on a large block features a massive kitchen with quality stainless steel appliances including 900mm oven with 5 gas burners, ample bench space and a walk in pantry. Mud room access direct from the garage with great storage space to keep the entrance hall free from clutter!