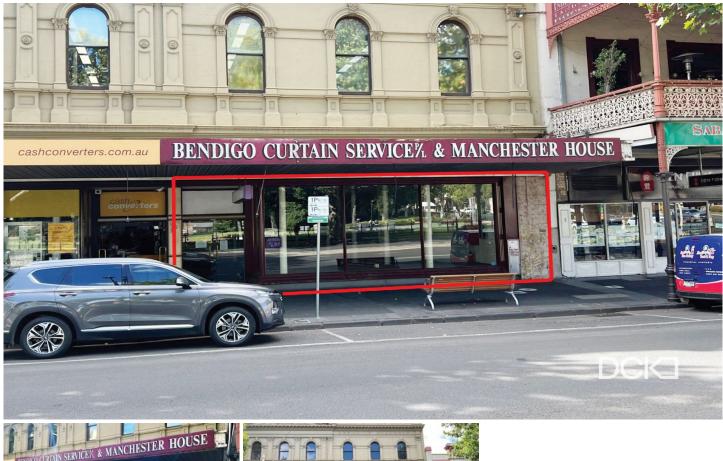

## 18 Pall Mall Bendigo VIC

Fronting Pall Mall (High Street) in the Iconic 'Beehive Building', with 9.5 meter frontage.

- Unique heritage features
- Floor-to-ceiling windows
- Abundance of natural light
- High traffic
- High exposure

Large open floor plan of approx. 433 square meters in total, with ducted heating and cooling.

Front of shop is 290 square meters to be leased at \$53,500 per annum with a lease in place until 12th June 2025.

Rear of shop is 143 square meters to be leased at \$10,000 per annum with a lease in place until 12th June 2023, with further options available.

Building Size: 433 sqm

View: https://www.dck.com.au/lease/vic/greate