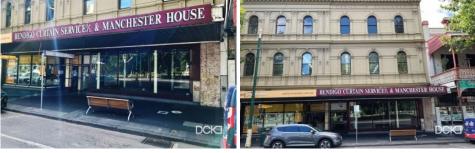

## 18 Pall Mall Bendigo VIC

Fronting Pall Mall (High Street) in the Iconic 'Beehive Building', with 9.5 meter frontage.

- Unique heritage features
- Floor-to-ceiling windows
- Abundance of natural light
- High traffic
- High exposure

Large open floor plan of approx. 433 square meters in total, with ducted heating and cooling.

Front of shop is 290 square meters to be leased at \$53,500 per annum with a lease in place until 12th June 2025.

Rear of shop is 143 square meters to be leased at \$10,000 per annum with a lease in place until 12th June 2023, with further options available.

Building Size: 433 sqm

View: https://www.dck.com.au/lease/vic/greate