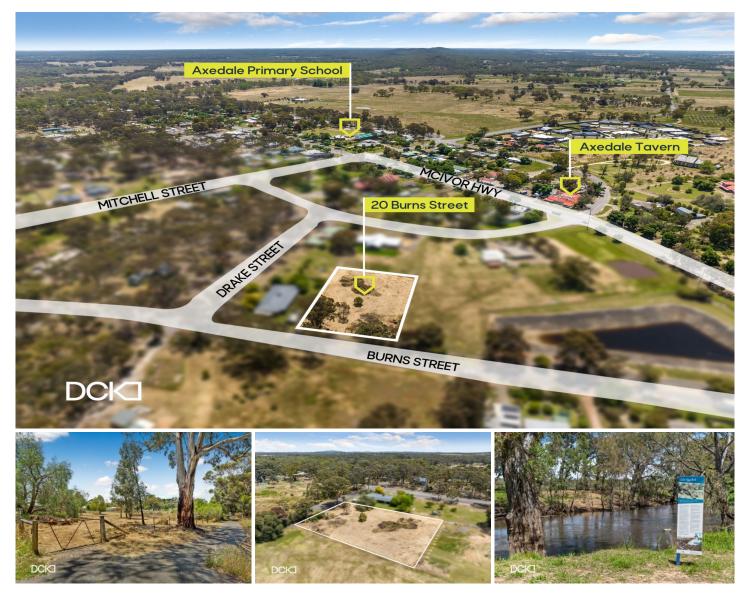

## 20 Burns Street Axedale VIC

Axedale is a charming town dating back to 1861, offering tree changers, or locals, the opportunity to truly live within a country community sandwiched between an easy commute of our lovely Regional City, Bendigo, and the region's shiraz capital, Heathcote. It is also the end point of the O'Keefe Trail - popular with the cycling community.

This is your chance to purchase a large residential titled block of land - 2414m2 in size, nestled in a tree-lined street within walking distance to the popular Axedale Tavern, the local primary school, and close proximity to public reserves and playspaces, the Campaspe River and the local golf course. During those early morning walks, you won't be able to resist glancing across at a neighbouring quaint bluestone church, just a stone's throw from the block.

With town water, power and mains sewer to the site, there

Price : \$ 330,000 Land Size : 2414 sqm

View : https://www.dck.com.au/sale/vic/greater-ben

digo-region/axedale/residential/land/731195

5

Marc Cox (03) 5440 5000