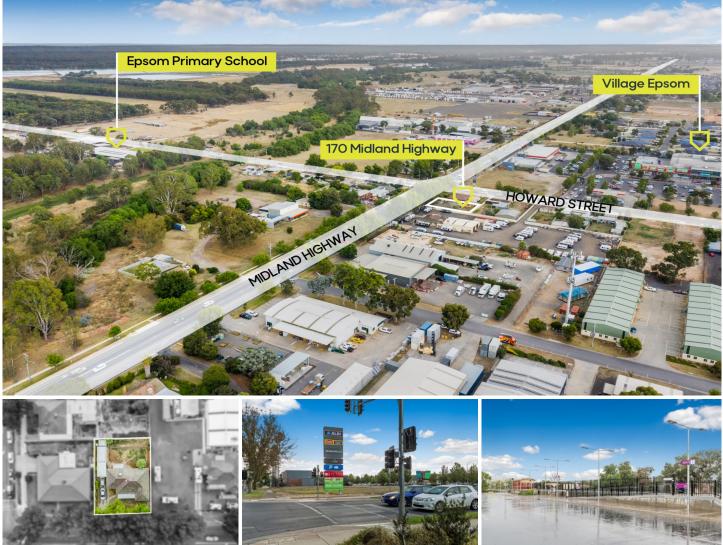

**170 Midland Highway Epsom VIC** 

Sold "Off Market" by Matt Bowles

brick garage & carport.

This cream brick veneer exhibits all the hallmarks of the style - triple front, terracotta tiled roof, dark, manganese brick base & window sills with minimal wrought-iron trim to the front porch.

or residential use with ample room for off-street parking.

The high-exposure position amid the Epsom commercial

hub is zoned Commercial 2, making it suitable for business

It's sound, sturdy & solid with 3 bedrooms (BIR), an updated bathroom and kitchen with adjoining meals area, oversized laundry and a fabulous gas-heated lounge.

Set on approx 676m<sup>2</sup> lot with securely fenced backyard,

2 🖨

- : \$ 510,000
- : 676 sqm

: https://www.dck.com.au/sale/vic/greaterbendigo-region/epsom/commercial/office s/7325415

Matt Bowles

5440 5011