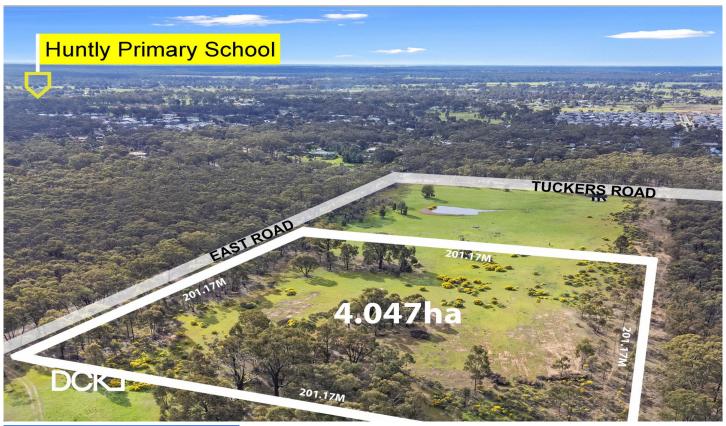

## 48 East Road Huntly VIC

Superbly located in the thriving Greater Bendigo Region and close to amenities and only 14 Kilometers to Bendigo CBD proper is this outstanding strategic development opportunity- 4.047 hectares of land zoned Low Density Residential 1.5 Kilometers from the Huntly Shopping Centre and Primary School.

## Key Aspects:

Vacant allotment of 4.047 Hectares

?? Zoned Low Density Residential Ideal strategic investment opportunity

Situated 14 kilometers from Bendigo's CBD

? Situated 1.5 kilometers from Huntly shopping

Centre

**Price** : \$ 975,000 Land Size: 4.047 ha

View : https://www.dck.com.au/sale/vic/greater-ben digo-region/huntly/residential/land/7406821

**Matt Bowles** 5440 5011