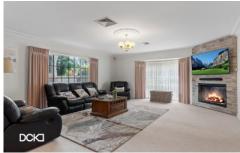

It includes a formal lounge with a feature wall incorporating a cheery faux log fire. Double doors from the formal dining room open to the spacious open-style kitchen/meals/family living area.

The upgraded kitchen is a light-filled chef's delight featuring an as-new 110cm Smeg 7-burner, twin-oven cooker, a new