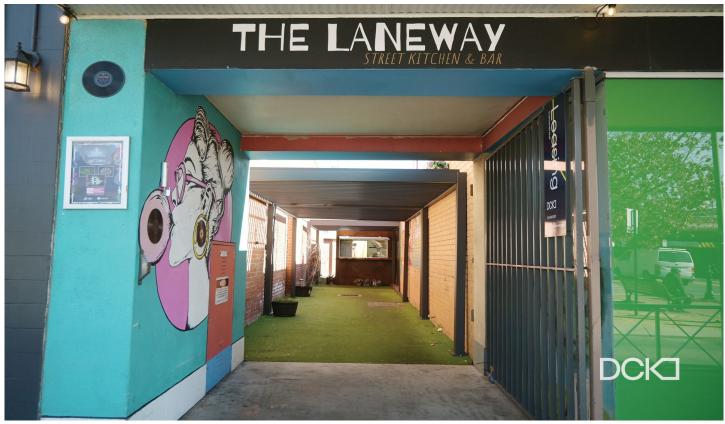

## Laneway Lyttleton Terrace Bendigo VIC

DCK Real Estate are excited to bring this unique opportunity up for Lease.

The Laneway presents a contrasting fusion of elements and offers an exciting opportunity unlike anywhere else in Bendigo's inner city.

The property is now available for Lease. This space is a fantastically intimate urban laneway. It's old and new, simple and complex, and has the potential with the right person to evolve into a hub of culture and character.

## **OUTSTANDING LEASING OPPORTUNITY**

1st Year \$19,500pa plus GST 2nd Year \$22,500pa plus GST 3rd Year \$25,000pa plus GST **Building Size**: 13 sqm **Land Size**: 86.7 sqm

View : https://www.dck.com.au/lease/vic/greate