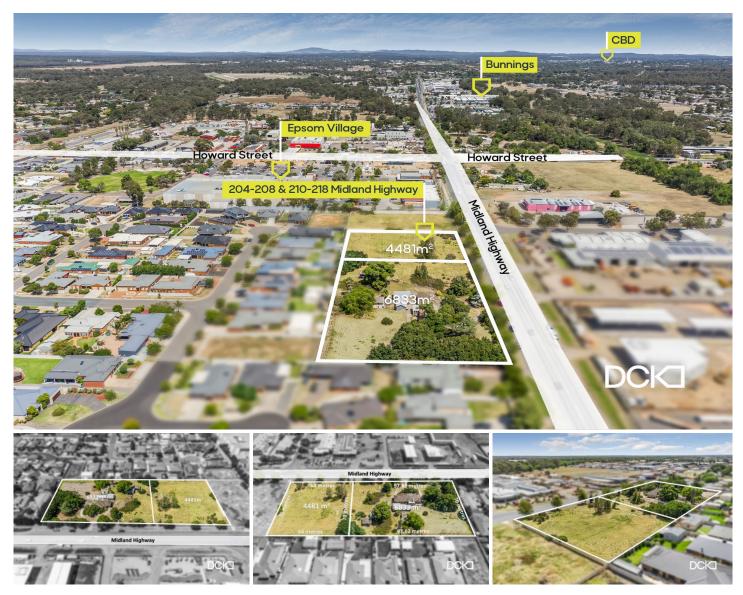

## 210-218 Midland Highway Epsom VIC

DCK Real Estate is proud to present this exciting strategic investment opportunity for sale via Expressions of Interest.

Superbly located in the thriving regional city of Bendigo and a stone's throw to Epsom Village Shopping Precinct, the property offers a rare opportunity to secure a prime development site with significant scope to capitalize on the high population growth of the area. Recent and proposed development of nearby land support this as a growth corridor for a strategic investment opportunity and the high visibility locale and direct access to Central Bendigo make this a unique find.

The total parcel offered for sale measures 11,314m2 with frontage to Midland Highway of 161m. This includes two titles - Lot 3 measures 6,833m2 and incudes an existing 4-bedroom cream brick residence plus old sundry

4 🗀 1 📛 2 🖨

Land Size: 11314 sqm

View : https://www.dck.com.au/sale/vic/greater-ben

digo-region/epsom/residential/house/74496

57

Marc Cox (03) 5440 5000

Justin Pell (03) 5440 5000