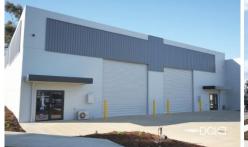

## Factories/1-4,1 Roanoak Court East Bendigo VIC

? 4 x Brand new warehouse spaces. (2 now leased)

? Size ranging 259.76 - 292m2 approx.

? Excellent access.

DCK are pleased to offer For Lease 4 Brand new Factories located in the tightly held precinct of East Bendigo, only 8 minutes' drive from Bendigo CBD.

Each property comprises of.

- One Office
- Unisex/Disabled Toilet
- Kitchenette
- Electric roller doors
- 3 Phase power

NOTE: Factory 3 and 4 are now LEASED

Price : \$35,000 - \$37,500pa Each Plus GST &

Outgoings