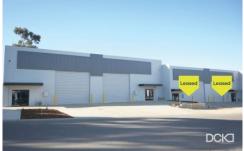

## Factories/1-4,1 Roanoak Court East Bendigo VIC

? 4 x Brand new warehouse spaces. (2 now leased)

? Size ranging 259.76 - 292m2 approx.

? Excellent access.

DCK are pleased to offer For Lease 4 Brand new Factories located in the tightly held precinct of East Bendigo, only 8 minutes' drive from Bendigo CBD.

Each property comprises of.

- One Office
- Unisex/Disabled Toilet
- Kitchenette
- Electric roller doors
- 3 Phase power

NOTE: Factory 3 and 4 are now LEASED

Price : \$35,000 - \$37,500pa Each Plus GST &

Outgoings