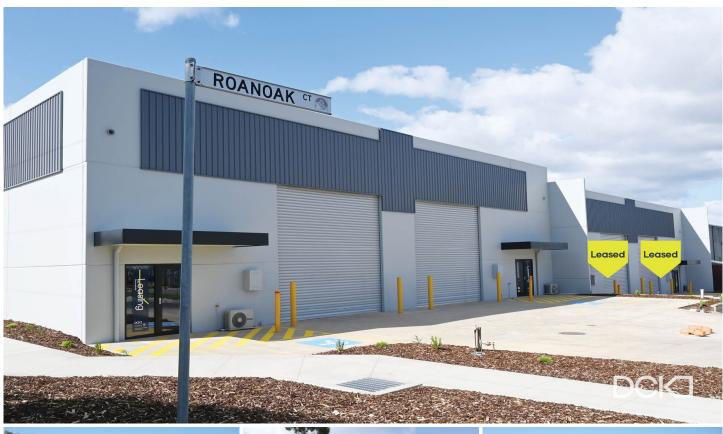

## Factories/1-4,1 Roanoak Court East Bendigo VIC

? 4 x Brand new warehouse spaces. (2 now leased)

? Size ranging 259.76 - 292m2 approx.

? Excellent access.

DCK are pleased to offer For Lease 4 Brand new Factories located in the tightly held precinct of East Bendigo, only 8 minutes' drive from Bendigo CBD.

Each property comprises of.

- One Office
- Unisex/Disabled Toilet
- Kitchenette
- Electric roller doors
- 3 Phase power

NOTE: Factory 3 and 4 are now LEASED

Price : \$35,000 - \$37,500pa Each Plus GST &

Outgoings

**Building Size**: 259 sqm **Land Size**: 420 sqm

**View**: https://www.dck.com.au/lease/vic/greate

r-bendigo-region/east-bendigo/commerci

al/industrial/7465012

**Matt Bowles** 5440 5011